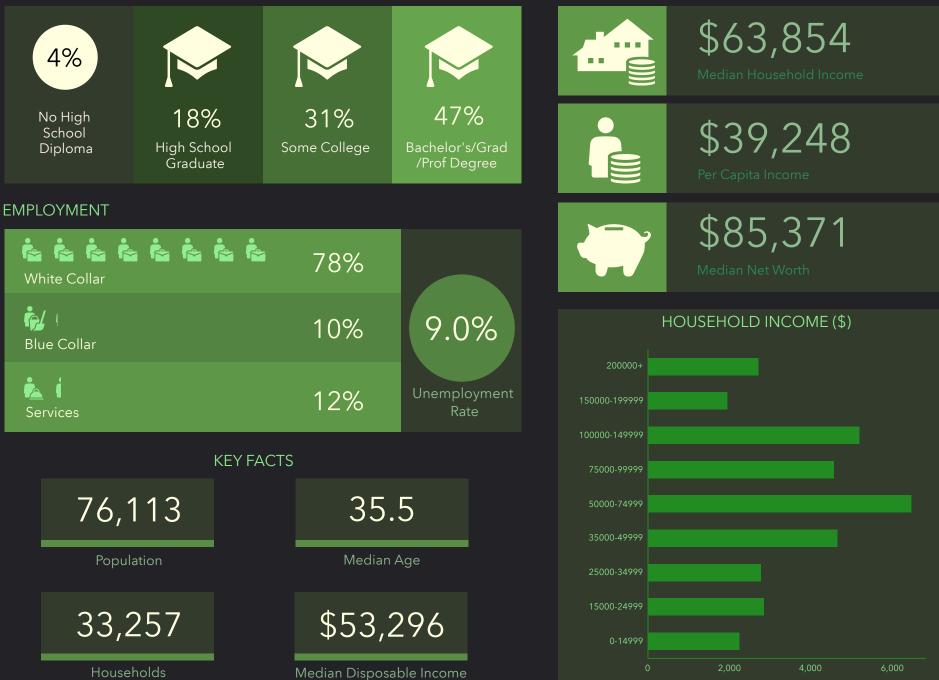

# **DEMOGRAPHIC PROFILE**

13801 N Penn Ave, Oklahoma City, Oklahoma, 73134

This infographic contains data provided by Esri. The vintage of the data is 2020, 2025.

© 2020 Esri

**EDUCATION** 

## INCOME