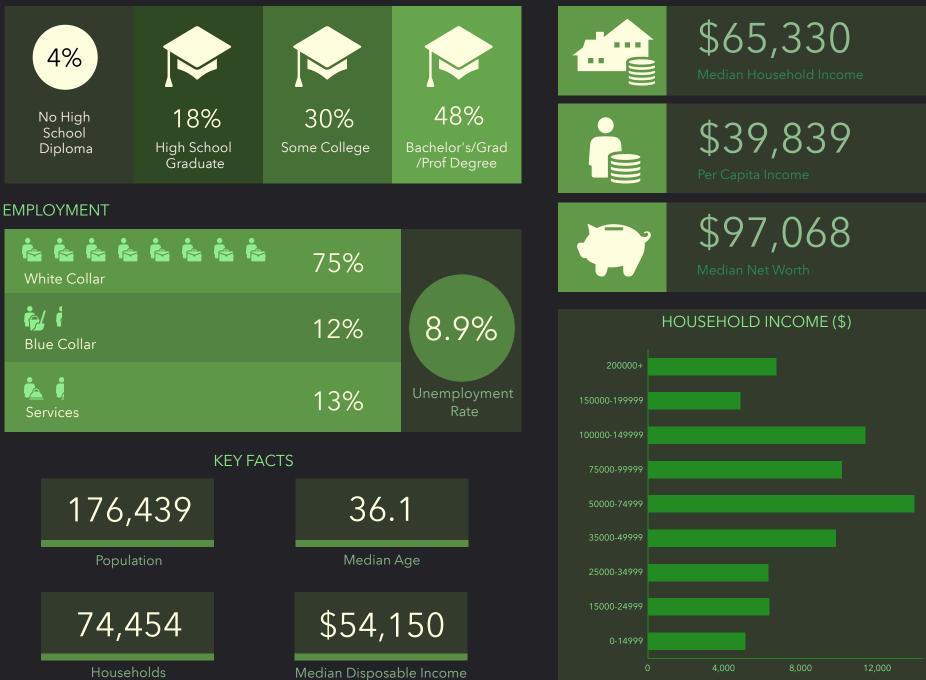

# **DEMOGRAPHIC PROFILE**

13801 N Penn Ave, Oklahoma City, Oklahoma, 73134

This infographic contains data provided by Esri. The vintage of the data is 2020, 2025.

© 2020 Esri

**EDUCATION** 

# **DEMOGRAPHIC PROFILE**

13801 N Penn Ave, Oklahoma City, Oklahoma, 73134

This infographic contains data provided by Esri. The vintage of the data is 2020, 2025. © 2020 Esri

## **EDUCATION**

## INCOME