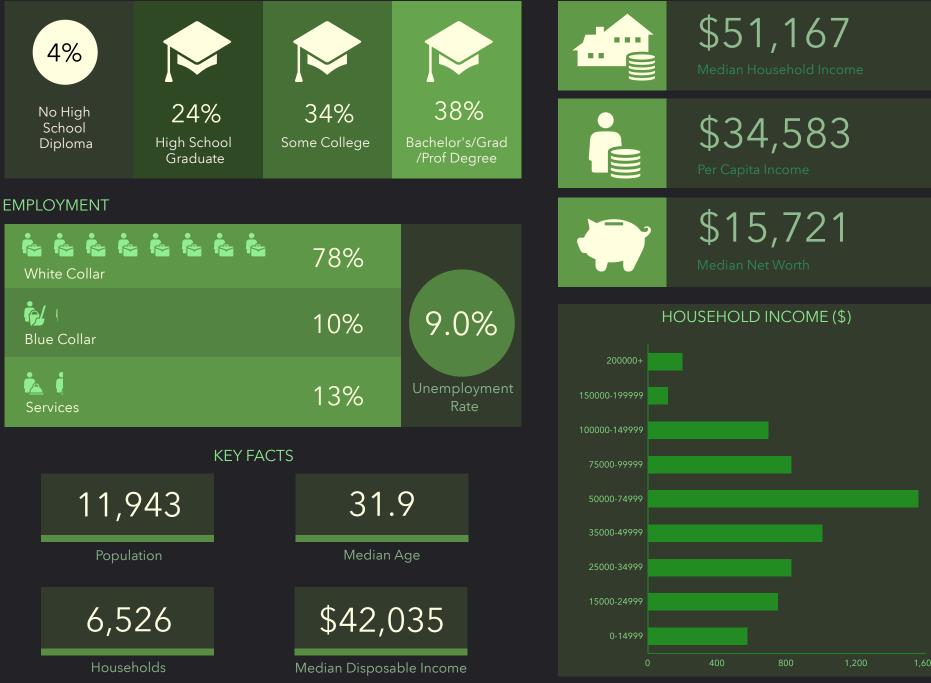

# **DEMOGRAPHIC PROFILE**

13801 N Penn Ave, Oklahoma City, Oklahoma, 73134

This infographic contains data provided by Esri. The vintage of the data is 2020, 2025. © 2020 Esri

## **EDUCATION**

## INCOME