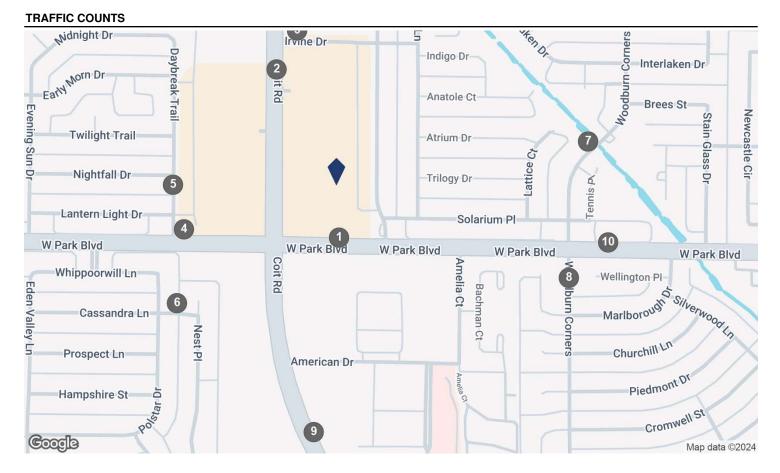

## **Subject Shopping Center**

### Park West Plaza

#### COUNTS BY STREETS

| Collection Street | Cross Street - Direction | Traffic Volume | Count Year | Dist from Subject |
|-------------------|--------------------------|----------------|------------|-------------------|
| W Park Blvd       | Promontory Pt - E        | 26,841         | 2022       | 0.09 mi           |
| 2 Coit Rd         | Irvine Dr - N            | 43,218         | 2022       | 0.17 mi           |
| 3 Irvine Dr       | Ellis Ct - E             | 1,016          | 2022       | 0.21 mi           |
| 4 W Park Blvd     | Daybreak Trl - W         | 32,580         | 2022       | 0.23 mi           |
| 5 Daybreak Trl    | Lantern Light Dr - S     | 475            | 2022       | 0.23 mi           |
| 6 Cassandra Ln    | Polstar Dr - W           | 328            | 2022       | 0.29 mi           |
| Woodburn Cors     | Tennis PI - SW           | 1,523          | 2022       | 0.36 mi           |
| Woodburn Cors     | W PkBlvd - N             | 2,441          | 2022       | 0.36 mi           |
| Coit Rd           | Eldorado Dr - SE         | 41,575         | 2022       | 0.37 mi           |
| 10 W Park Blvd    | Woodburn Cors - W        | 30,797         | 2022       | 0.40 mi           |