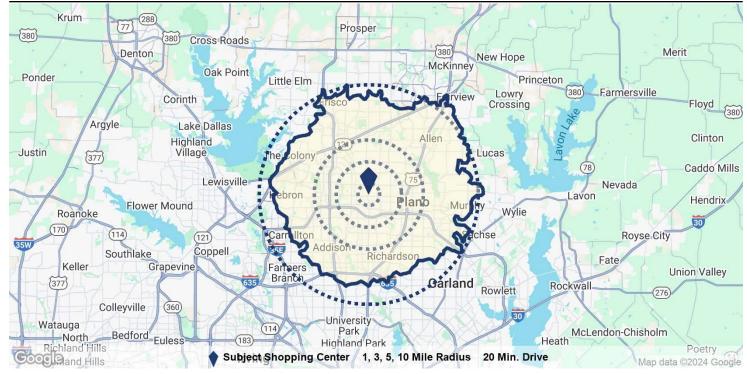

## **Subject Shopping Center**

Park West Plaza

### DEMOGRAPHICS

| Population               | 1 Mile         | 3 Miles        | 5 Miles         | 10 Miles        | 20 Min. Drive   |
|--------------------------|----------------|----------------|-----------------|-----------------|-----------------|
| Population               | 16,161         | 133,945        | 380,764         | 1,391,887       | 1,101,958       |
| 5 Yr Growth              | 21.2%          | 21.1%          | 18.2%           | 14.1%           | 15.3%           |
| Median Age               | 45             | 40             | 38              | 38              | 38              |
| 5 Yr Forecast            | 46             | 41             | 40              | 40              | 40              |
| White / Black / Hispanic | 64% / 7% / 14% | 58% / 9% / 13% | 54% / 11% / 16% | 46% / 14% / 21% | 48% / 13% / 19% |
| 5 Yr Forecast            | 64% / 7% / 14% | 58% / 9% / 13% | 53% / 11% / 16% | 47% / 13% / 20% | 48% / 13% / 19% |
| Employment               | 7,659          | 63,865         | 224,258         | 740,156         | 622,928         |
| Buying Power             | \$594.2M       | \$5.1B         | \$14.2B         | \$48.2B         | \$39.9B         |
| 5 Yr Growth              | 19.0%          | 19.4%          | 16.7%           | 15.3%           | 15.8%           |
| College Graduates        | 51.6%          | 55.1%          | 54.8%           | 48.0%           | 62.0%           |
| Household                |                |                |                 |                 |                 |
| Households               | 6,250          | 55,895         | 158,369         | 547,606         | 441,057         |
| 5 Yr Growth              | 21.4%          | 21.7%          | 18.8%           | 14.2%           | 15.4%           |
| Median Household Income  | \$95,072       | \$90,378       | \$89,825        | \$88,028        | \$90,561        |
| 5 Yr Forecast            | \$93,181       | \$88,695       | \$88,255        | \$88,894        | \$90,861        |
| Average Household Income | \$120,993      | \$119,563      | \$120,637       | \$118,170       | \$120,004       |
| 5 Yr Forecast            | \$121,300      | \$119,036      | \$119,537       | \$119,328       | \$120,629       |
| % High Income (>\$75K)   | 58%            | 57%            | 57%             | 56%             | 58%             |
| Housing                  |                |                |                 |                 |                 |
| Median Home Value        | \$359,641      | \$394,000      | \$411,195       | \$387,466       | \$388,299       |
| Median Year Built        | 1983           | 1987           | 1989            | 1991            | 1993            |
| Owner / Renter Occupied  | 70% / 30%      | 52% / 48%      | 48% / 52%       | 50% / 50%       | 49% / 51%       |