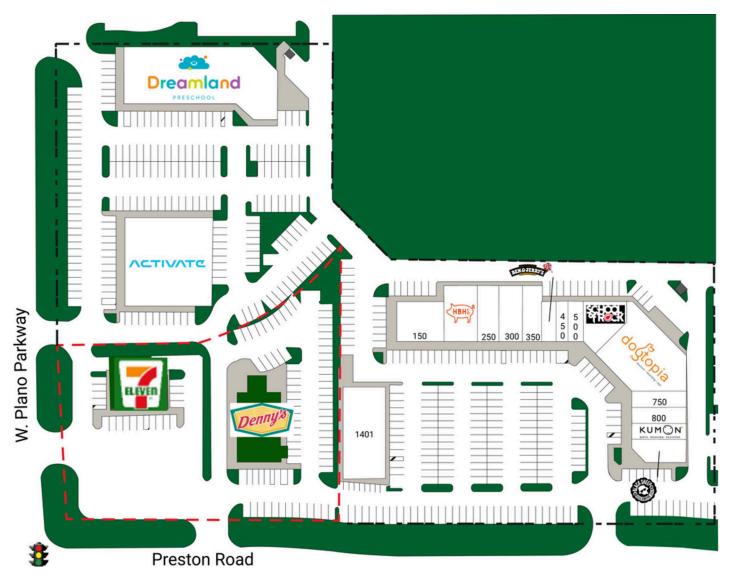

# SHOPS AT PRESTON PARKWAY 1501 PRESTON ROAD, PLANO, TX

| 150<br>200<br>250<br>300<br>350<br>400<br>450<br>550<br>600<br>750<br>800<br>825<br>850 | TENANT  Zorba's Greek Honeybaked Ham Com Canton Express Tim Jon Salon A&N Nails Now Ben & Jerry's My Perfect Brow Pet Wants School of Rock Dogtopia Q Massage Oceanic Thai Kitchen Kumon Learning Cen Black Sheep Coffee | \$QFT<br>3,000<br>2,800<br>1,826<br>2,000<br>1,960<br>900<br>700<br>1,200<br>2,680<br>8,050<br>1,335<br>1,322<br>1,500<br>2,000 |
|-----------------------------------------------------------------------------------------|--------------------------------------------------------------------------------------------------------------------------------------------------------------------------------------------------------------------------|---------------------------------------------------------------------------------------------------------------------------------|
|                                                                                         |                                                                                                                                                                                                                          |                                                                                                                                 |
| 1401                                                                                    | Andrew's Pizza                                                                                                                                                                                                           | 5.001                                                                                                                           |
|                                                                                         | ,a                                                                                                                                                                                                                       | - ,                                                                                                                             |
| 5013                                                                                    | Activate Games                                                                                                                                                                                                           | 12,180                                                                                                                          |
| 5017                                                                                    | Dreamland                                                                                                                                                                                                                | 13,940                                                                                                                          |