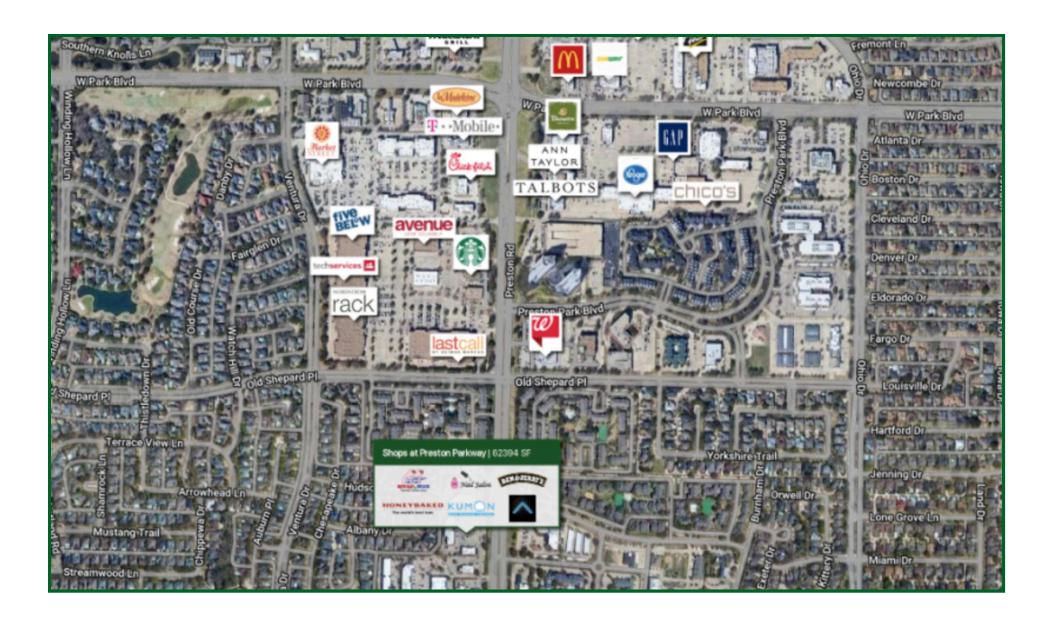

## **AERIAL MAP**

#### PROPERTY OVERVIEW

The Shops at Preston Parkway is a highly trafficked neighborhood shopping center located at the northwest corner of Preston Road and West Plano Parkway exposing the center to approximately 100,000 vehicles per day. The property is positioned just half a mile to the south of one of the most dominant retail intersections in the metroplex and surrounded by household incomes exceeding \$120k in a three mile radius. JAH Realty acquired the shopping center in December 2021 and is planning to a number of upgrades. Nearby traffic generators: 7-Eleven, Nordstrom Rack, Starbucks, Walgreens, Baylor Scott White Plano, Trader Joes, Market Street Grocery, Chick-fil-A, and Whole Foods.