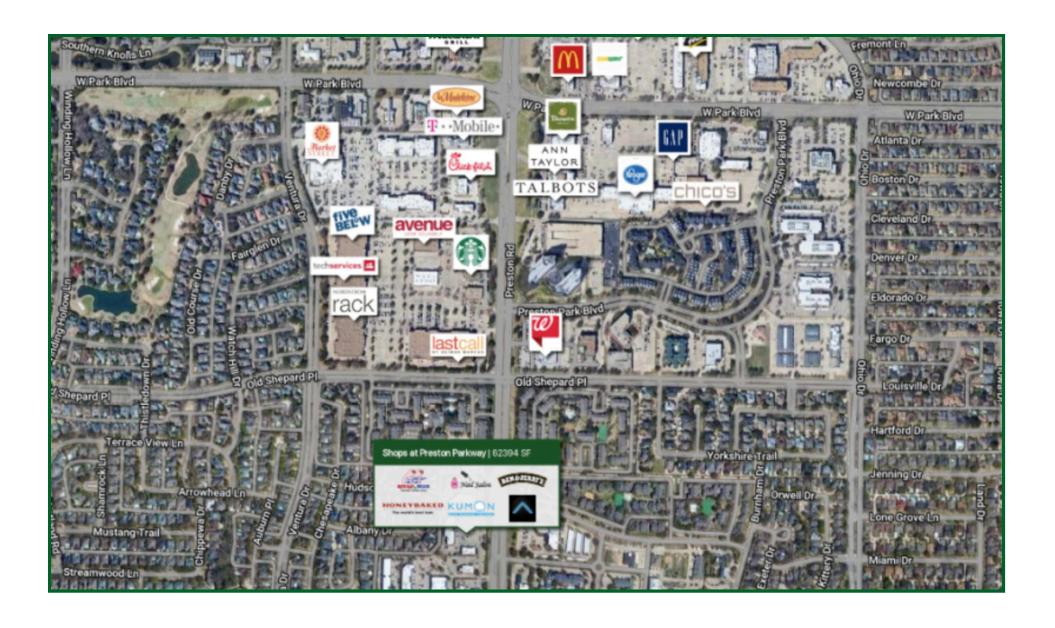

# **AERIAL MAP**

### **PROPERTY OVERVIEW**

The Shops at Preston Parkway is a highly trafficked neighborhood shopping center located at the northwest corner of Preston Road and West Plano Parkway exposing the center to approximately 100,000 vehicles per day. The property is positioned just half a mile to the south of one of the most dominant retail intersections in the metroplex and surrounded by household incomes exceeding \$120k in a three mile radius. JAH Realty acquired the shopping center in December 2021 and is planning to a number of upgrades. Nearby traffic generators: 7-Eleven, Nordstrom Rack, Starbucks, Walgreens, Baylor Scott White Plano, Trader Joes, Market Street Grocery, Chick-fil-A, and Whole Foods.