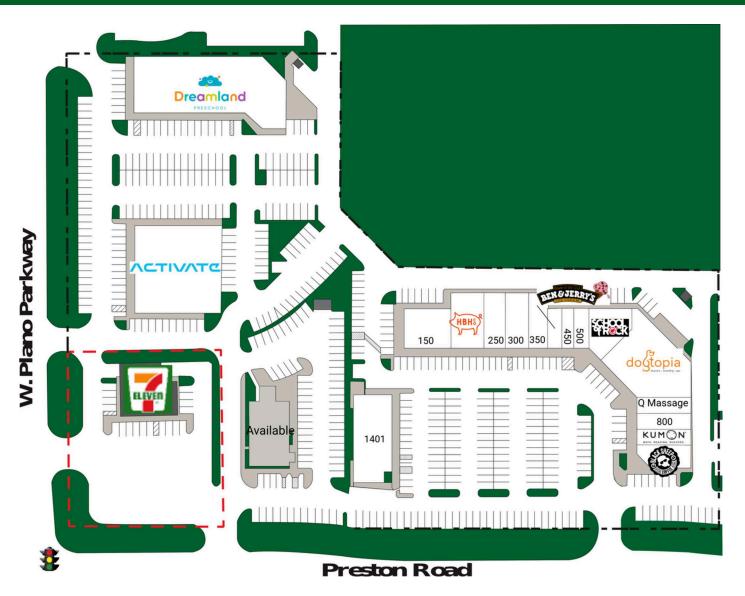

# **SHOPS AT PRESTON PARKWAY**

1501 PRESTON ROAD, PLANO, TX

TENANT SQFT NAP 7-11 7-ELEVEN 150 Zorba's Greek 200 Honeybaked Ham Com... 250 Canton Express 300 Tim Jon Salon 350 A&N Nails Now 400 Ben & Jerry's 900 450 My Perfect Brow 500 Pet Wants 550 School of Rock 600 Dogtopia 750 Q Massage 800 Oceanic Thai Cuisine 825 Kumon Learning Cen... 850 Black Sheep Coffee 1305 Available 5,376 1401 Andrew's Pizza

5013 Activate Games 5017 Dreamland

Availability

**LEASING CONTACT** 

JAH REALTY

1717 Main Street, Suite 2600, Dallas, Texas 75201 | 214-220-0274 | dfwleasing@jahco.net