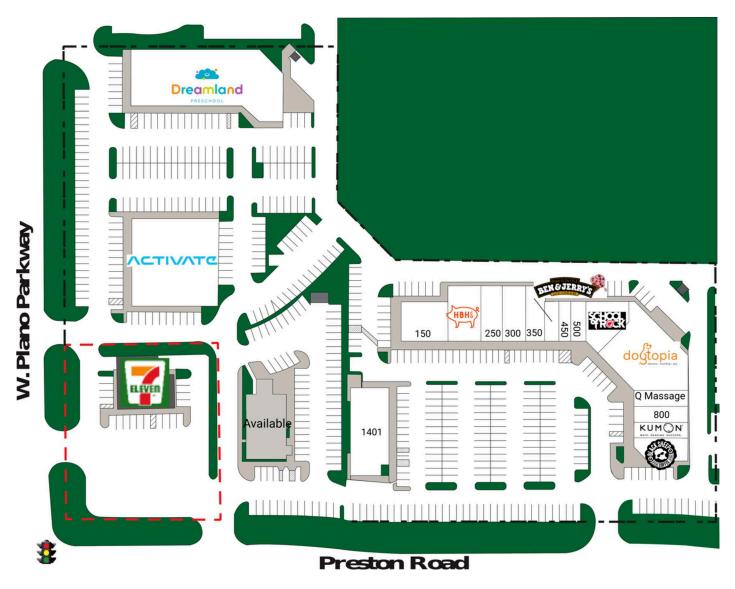

# **SHOPS AT PRESTON PARKWAY**

1501 PRESTON ROAD, PLANO, TX

TENANT SQFT NAP 7-11 7-ELEVEN 150 Zorba's Greek 200 Honeybaked Ham Com... 250 Canton Express 300 Tim Jon Salon 350 A&N Nails Now 400 Ben & Jerry's 450 My Perfect Brow 500 Pet Wants 550 School of Rock 600 Dogtopia 750 Q Massage 800 Oceanic Thai Cuisine 825 Kumon Learning Cen... 850 Black Sheep Coffee 1305 Available 5,376 1401 Andrew's Pizza

5013 Activate Games 5017 Dreamland

Availability
LEASING CONTACT

JAH REALTY

1717 Main Street, Suite 2600, Dallas, Texas 75201 | 214-220-0274 | dfwleasing@jahco.net