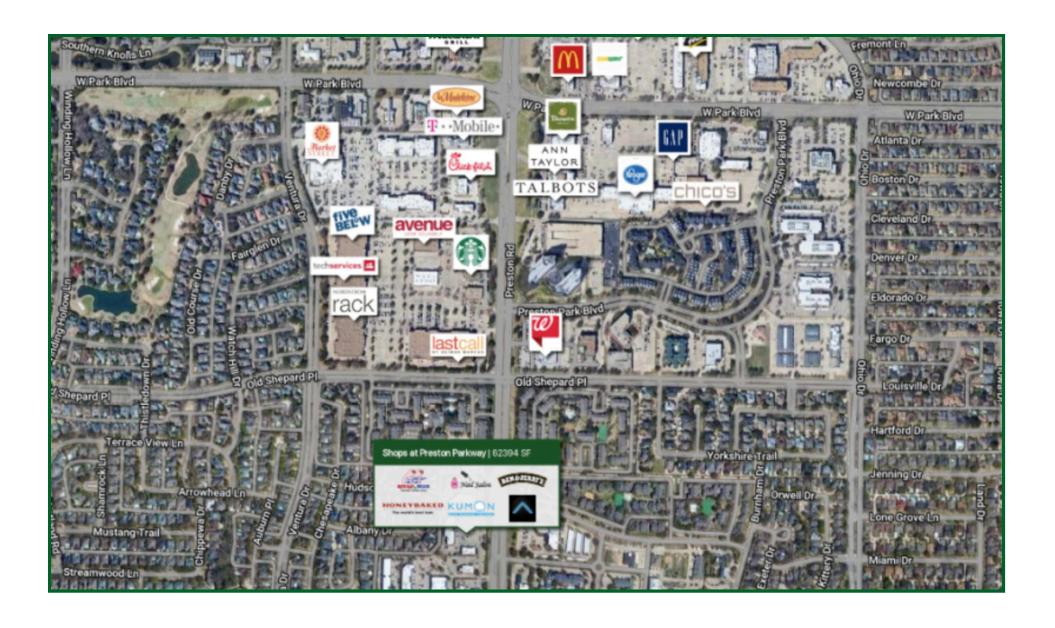

| 380,300             | 235,483               | \$116,379         |

#### **LEASING CONTACT**

#### JAH REALTY

1717 Main Street, Suite 2600 Dallas, Texas 75201 P 214-220-0274 dfwleasing@jahco.net

# **SHOPS AT PRESTON PARKWAY**

1501 PRESTON ROAD, PLANO, TX





TENANT SQFT NAP 7-11 7-ELEVEN 150 Zorba's Greek 200 Honeybaked Ham Com... 250 Canton Express 300 Tim Jon Salon 350 A&N Nails Now 400 Ben & Jerry's 450 My Perfect Brow 500 Pet Wants 550 School of Rock 600 Dogtopia 750 Q Massage 800 Oceanic Thai Cuisine 825 Kumon Learning Cen... 850 Black Sheep Coffee 1305 Available 5,376 1401 Andrew's Pizza

5013 Activate Games 5017 Dreamland

Availability
LEASING CONTACT

JAH REALTY

1717 Main Street, Suite 2600, Dallas, Texas 75201 | 214-220-0274 | dfwleasing@jahco.net

# **AERIAL MAP**