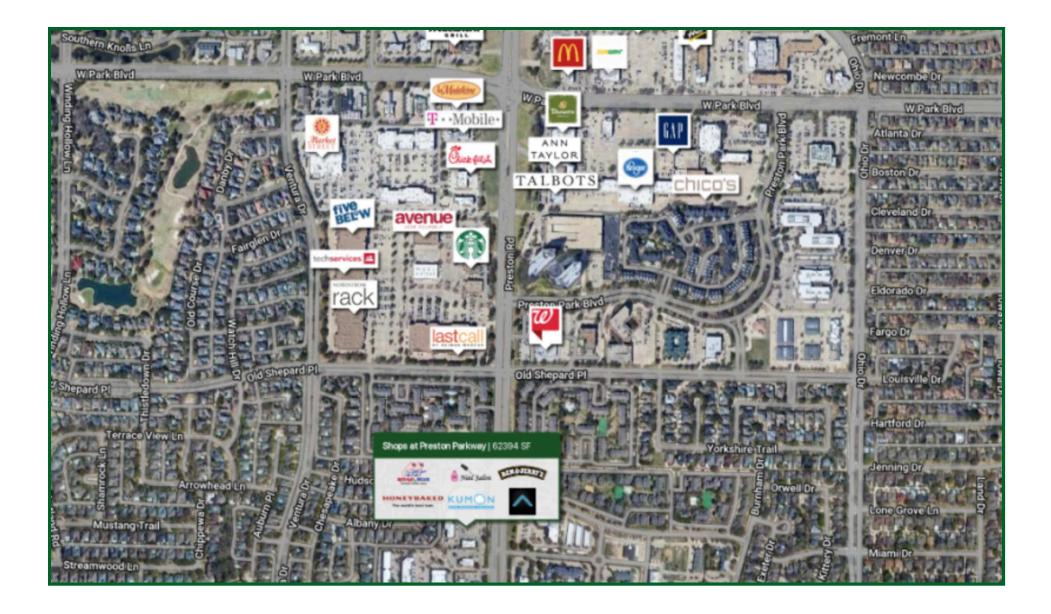

## **PROPERTY OVERVIEW**

The Shops at Preston Parkway is a highly trafficked neighborhood shopping center located at the northwest corner of Preston Road and West Plano Parkway exposing the center to approximately 100,000 vehicles per day. The property is positioned just half a mile to the south of one of the most dominant retail intersections in the metroplex and surrounded by household incomes exceeding \$120k in a three mile radius. JAH Realty acquired the shopping center in December 2021 and is planning to a number of upgrades. Nearby traffic generators: 7-Eleven, Nordstrom Rack, Starbucks, Walgreens, Baylor Scott White Plano, Trader Joes, Market Street Grocery, Chick-fil-A, and Whole Foods.