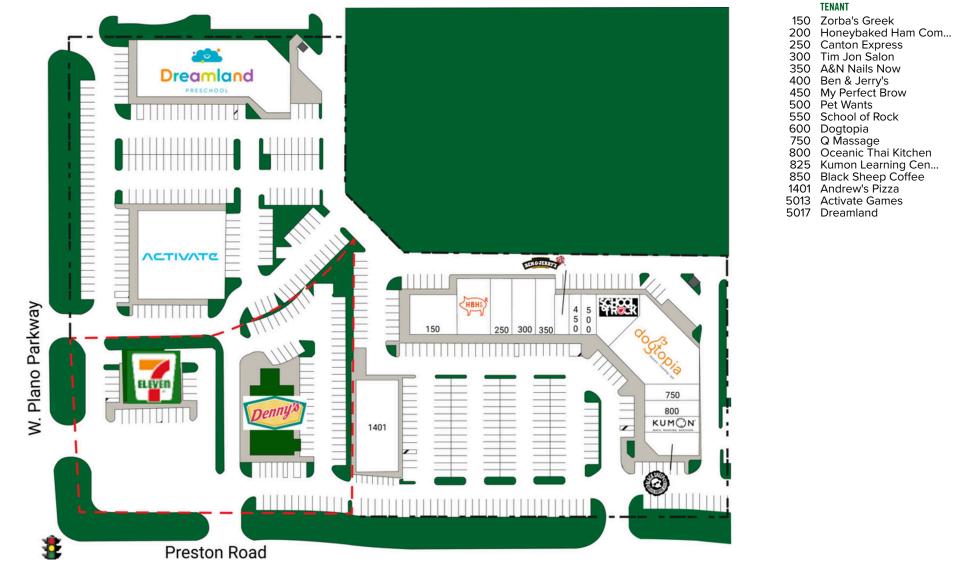

# SHOPS AT PRESTON PARKWAY 1501 PRESTON ROAD, PLANO, TX

**SQFT** 3,000

2,800 1,826

2,000 1,960 900

700 1,200

2,680 8,050

1,335

1,322 1,500

2,000

5,001

12,180

13,940

Non-Controlled