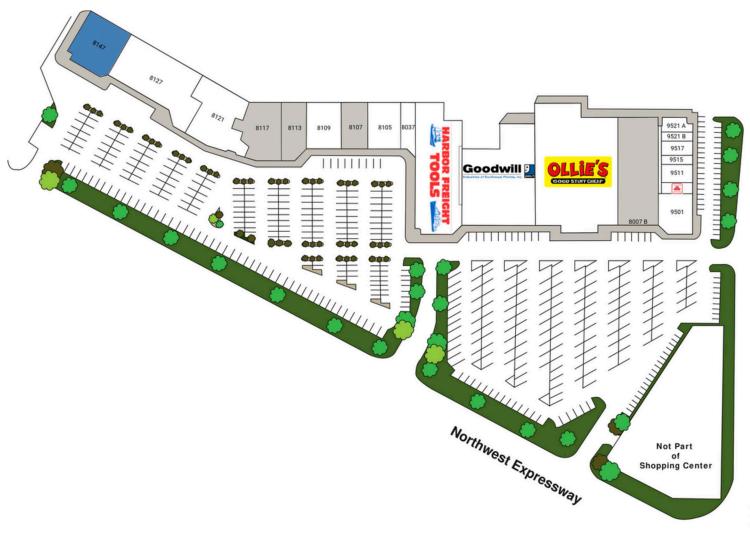

## **COUNCIL CROSSING**

8101 NW EXPRESSWAY, OKLAHOMA CITY, OK

|        | TENANT               | SQFT   |
|--------|----------------------|--------|
| 8007 A | Ollie's Bargin Out   | 30,317 |
| 8007 B |                      | 11,127 |
| 8015   | Goodwill             | 19,094 |
| 8027   |                      | 16,936 |
| 8037   |                      | 2,083  |
| 8105   | 1-1                  | 4,491  |
| 8107   | Available            | 3,564  |
| 8109   |                      | 4,668  |
| 8113   |                      | 4,059  |
| 8117   |                      | 6,743  |
| 8121   |                      | 8,765  |
| 8127   |                      | 12,775 |
| 8147   |                      | 7,080  |
| 9501   | King Nails Spa       | 3,963  |
| 9509   | State Farm Insurance | 1,027  |
| 9511   | JLan Flooring        | 1,677  |
| 9515   |                      | 865    |
| 9517   |                      | 1,300  |
| 9521 A | QQ China             | 1,087  |
| 9521 B | Bob's Classic Barb   | 829    |
|        |                      |        |