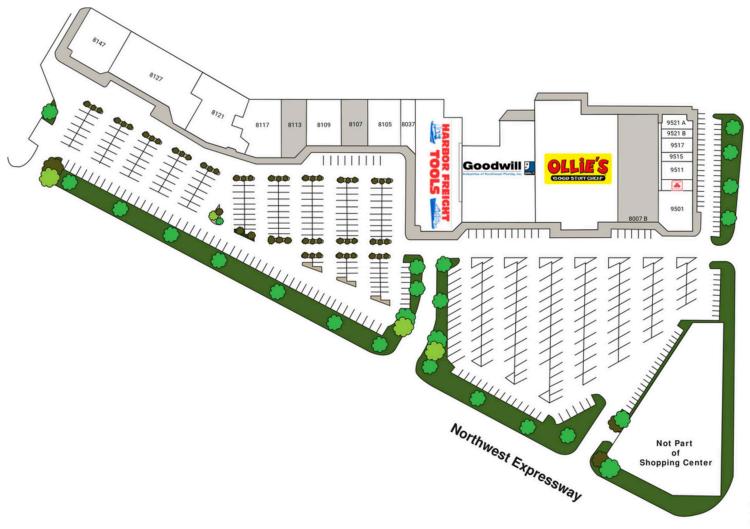

## **COUNCIL CROSSING**

8101 NW EXPRESSWAY, OKLAHOMA CITY, OK

|        | TENANT               | SQFT   |
|--------|----------------------|--------|
| 8007 A | Ollie's Bargin Out   | 30,317 |
| 8007 B |                      | 11,127 |
| 8015   |                      | 19,094 |
| 8027   | Harbor Freight Tools | 16,936 |
| 8037   | LDS Store            | 2,083  |
| 8105   |                      | 4,491  |
| 8107   | Available            | 3,564  |
|        | Venezia Italian Re   | 4,668  |
| 8113   |                      | 4,059  |
| 8117   |                      | 6,743  |
| 8121   | AeroCare             | 8,765  |
| 8127   |                      | 12,775 |
| 8147   |                      | 7,080  |
| 9501   |                      | 3,963  |
| 9509   |                      | 1,027  |
| 9511   | JLan Flooring        | 1,677  |
| 9515   |                      | 865    |
| 9517   |                      | 1,300  |
| 9521 A |                      | 1,087  |
| 9521 B | Bob's Classic Barb   | 829    |
|        |                      |        |

Council Road

Availability

LEASING CONTACT

**ELISE LOPEZ** 

1008 E. Hefner Road, Okahoma City, Oklahoma 73131 | 405-486-7620 | elise.lopez@jahco.net