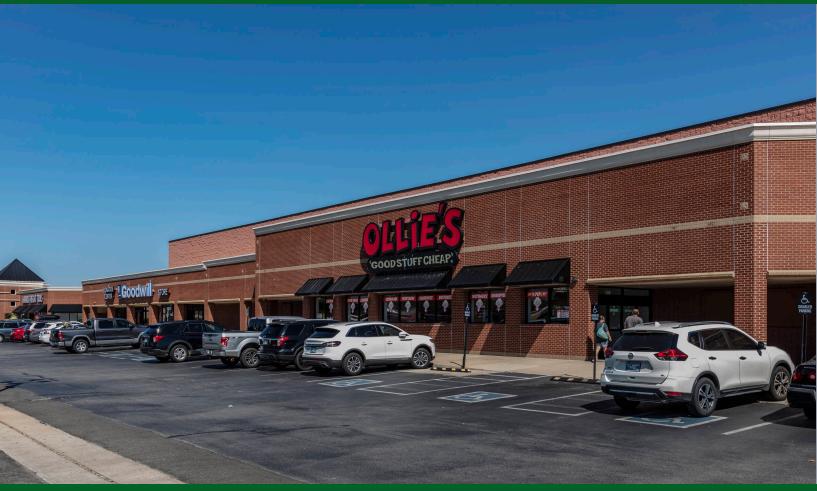

## **PROPERTY OVERVIEW**

Located at the NWC of NW Expressway and N. Council Road

Traffic counts of over 50,000 vpd

Tenant mix includes Ollie's Bargain Outlet, Goodwill, Harbor Freight Tools, To The Pointe Dance School, Venezia Italian Restaurant, State Farm, QQ China and others

Other retailers located at the intersection include Home Depot, CVS, Walgreens, Sams, Walmart, Kohls, Office Depot and others

Over 3 million square feet of retail within 1 mile of the property

Area business include 6 car dealerships, and the world Headquarters of Express Personnel