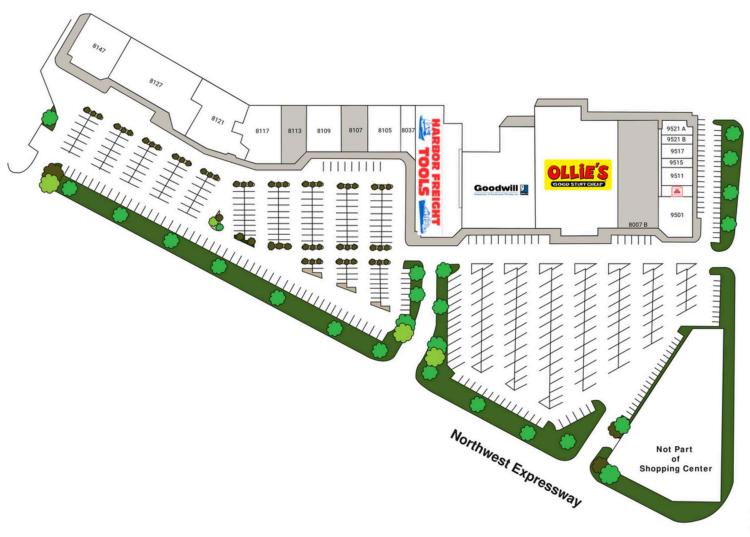

# **COUNCIL CROSSING**

8101 NW EXPRESSWAY, OKLAHOMA CITY, OK

|        | TENANT               | SQFT   |
|--------|----------------------|--------|
| 8007 A | Ollie's Bargin Out   | 30,317 |
| 8007 B |                      | 11,127 |
| 8015   |                      | 19,094 |
| 8027   | Harbor Freight Tools | 16,936 |
| 8037   |                      | 2,083  |
| 8105   | 1.1.                 | 4,491  |
| 8107   | Available            | 3,564  |
| 8109   |                      | 4,668  |
| 8113   |                      | 4,059  |
| 8117   |                      | 6,743  |
| 8121   | AeroCare             | 8,765  |
| 8127   |                      | 12,775 |
| 8147   |                      | 7,080  |
| 9501   |                      | 3,963  |
| 9509   |                      | 1,027  |
| 9511   | JLan Flooring        | 1,677  |
| 9515   |                      | 865    |
| 9517   |                      | 1,300  |
| 9521 A | QQ China             | 1,087  |
| 9521 B | Bob's Classic Barb   | 829    |
|        |                      |        |

Council Road

Availability

LEASING CONTACT

**ELISE LOPEZ** 

1008 E. Hefner Road, Okahoma City, Oklahoma 73131 | 405-486-7620 | elise.lopez@jahco.net