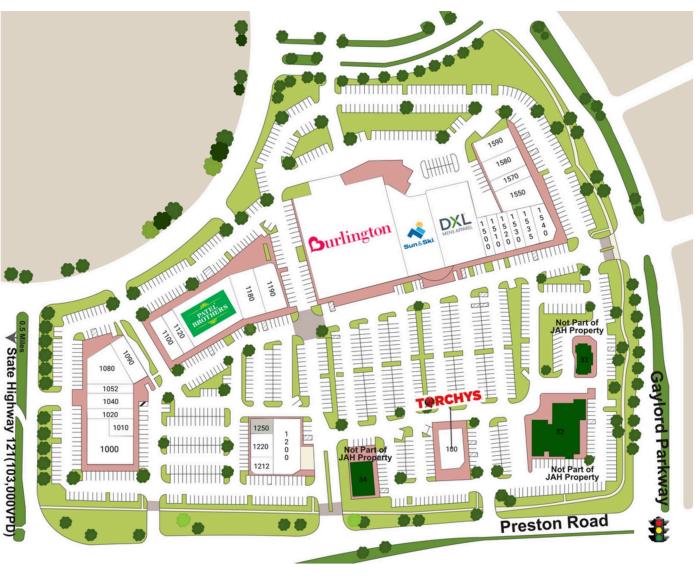

# **SHOPS AT STONEBRIAR** 2696 PRESTON ROAD, FRISCO, TX

|      | TENANT               | SQFT   |
|------|----------------------|--------|
| 100  | Torchy's Tacos       | 4,512  |
| 1000 | Paradise Grills      | 6,056  |
| 1010 | Phone Medic          | 1,117  |
| 1020 | Farm2Cook Meat Mar   | 1,756  |
| 1040 | Jinbeh Japanese Cu   | 5,000  |
| 1052 | Deccan Grill         | 2,015  |
| 1080 | Bellezza Salon Sui   | 9,335  |
| 1090 | Big Dash Ice Cream   | 2,526  |
| 1100 | Fadi's Mediterrane   | 4,000  |
| 1120 | Vivek Flowers        | 2,086  |
| 1130 | Patel Brothers       | 16,038 |
| 1180 | Uptown Cheapskate    | 5,098  |
| 1190 | 7 Notes              | 2,642  |
| 1200 | Tanishq Jewelry      | 5,000  |
| 1212 | Fitness HQ           | 2,253  |
| 1220 | Smoothie King        | 1,035  |
| 1250 | Available            | 1,311  |
| 1400 | Sun & Ski Sports     | 18,056 |
| 1450 | DXL                  | 13,856 |
| 1500 | Texas Dental Spa     | 2,104  |
| 1510 | Indian Attire        | 1,800  |
| 1520 | Nalli Silks          | 1,850  |
| 1530 | Faceinate Salon      | 1,572  |
| 1535 | Make Expressions A   | 2,400  |
| 1540 | The Vitamin Shoppe   | 3,526  |
| 1550 | Next Generation MMA  | 7,599  |
| 1570 | Classy K-9 Cuts      | 1,530  |
| 1580 | Winnie Couture       | 2,098  |
| 1590 | Platia Greek Kouzina | 3,000  |
| 2871 | Burlington           | 50,200 |