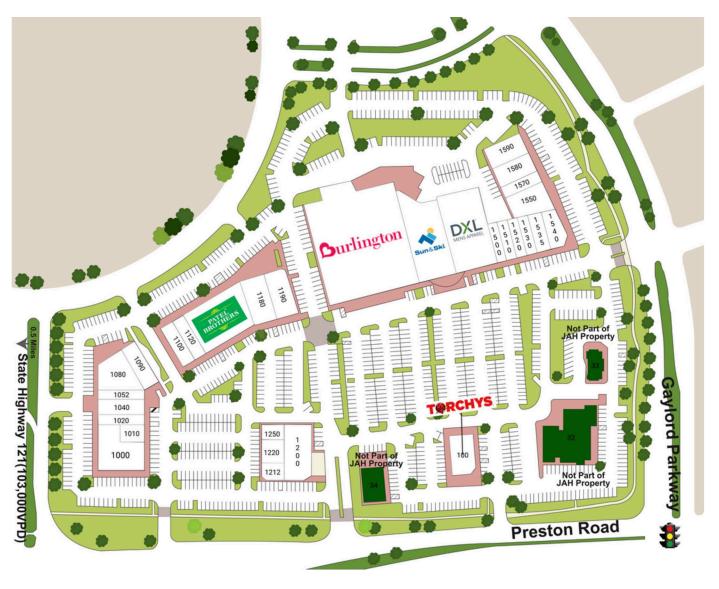

# **SHOPS AT STONEBRIAR** 2696 PRESTON ROAD, FRISCO, TX

|              | TENANT                                | SQFT           |
|--------------|---------------------------------------|----------------|
| 100          | Torchy's Tacos                        | 4,512          |
| 1000         | Paradise Grills                       | 6,056          |
| 1010         | Phone Medic                           | 1,117          |
| 1020         | Farm2Cook Meat Mar                    | 1,756          |
| 1040         | Jinbeh Japanese Cu                    | 5,000          |
| 1052         | Deccan Grill                          | 2,015          |
| 1080         | Bellezza Salon Sui                    | 9,335          |
| 1090         | Big Dash Ice Cream                    | 2,526          |
| 1100         | Fadi's Mediterrane                    | 4,000          |
| 1120         | Vivek Flowers                         | 2,086          |
| 1130         | Patel Brothers                        | 16,038         |
| 1180         | Uptown Cheapskate                     | 5,098          |
| 1190         | 7 Notes                               | 2,642          |
| 1200         | Tanishq Jewelry                       | 5,000          |
| 1212         | Fitness HQ                            | 2,253          |
| 1220         | Smoothie King                         | 1,035          |
| 1250         | CaratLane                             | 1,311          |
| 1400         | Sun & Ski Sports                      | 18,056         |
| 1450         | DXL                                   | 13,856         |
| 1500         | Texas Dental Spa                      | 2,104          |
| 1510         | Indian Attire                         | 1,800          |
| 1520         | Nalli Silks                           | 1,850          |
| 1530<br>1535 | Faceinate Salon                       | 1,572<br>2,400 |
| 1540         | Make Expressions A The Vitamin Shoppe | 3,526          |
| 1550         | Next Generation MMA                   | 7,599          |
| 1570         | Classy K-9 Cuts                       | 1,530          |
| 1580         | Winnie Couture                        | 2,098          |
| 1590         | Platia Greek Kouzina                  | 3,000          |
| 2871         | Burlington                            | 50,200         |
|              |                                       |                |