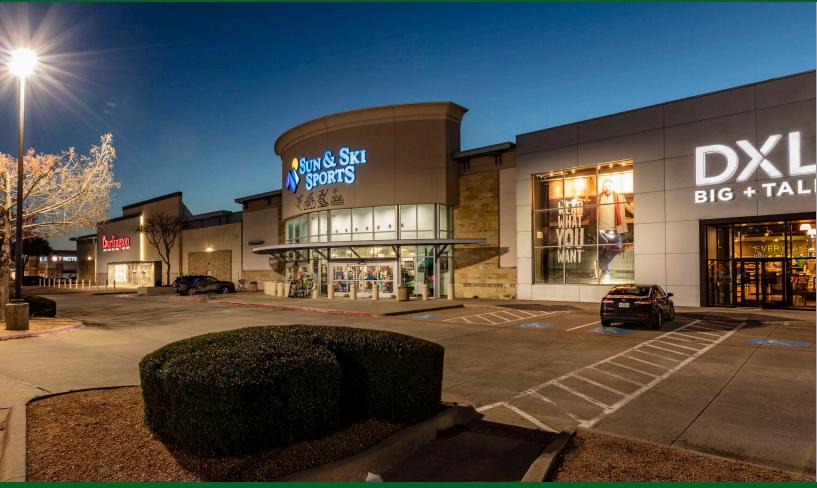

# **PROPERTY OVERVIEW**

The Shops at Stonebriar is a Class A super regional shopping center located at the corner of Preston Rd. and Gaylord Pkwy. just north of 121 in Frisco. The property boasts a strong mix of national retailers and is supported by the powerful draw of the Stonebriar Mall, one of the top malls in the DFW Metroplex. With a location adjacent to the Stonebriar Mall and a short distance to the Dallas North Tollway, the property itself is situated in the heart of the trade area known at the \$5 Billion-Dollar Mile, one of the most dynamic development concentrations in the United States. Notable traffic drivers include: Target, Burlington, Dick's Sporting Goods, Nordstrom, Best Buy, Ulta, and a 24 screen AMC I-Max theater.