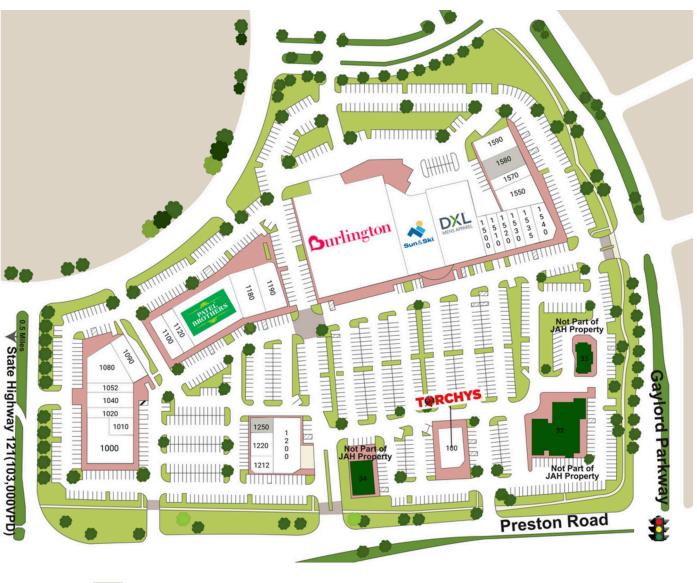

# **SHOPS AT STONEBRIAR** 2696 PRESTON ROAD, FRISCO, TX

|      | TENANT              | SQFT   |
|------|---------------------|--------|
| 100  | Torchy's Tacos      | 4,512  |
| 1000 | Paradise Grills     | 6,056  |
| 1010 | Phone Medic         | 1,117  |
| 1020 | Farm2Cook Meat Mar  | 1,756  |
| 1040 | Jinbeh Japanese Cu  | 5,000  |
| 1052 | Deccan Grill        | 2,015  |
| 1080 | Bellezza Salon Sui  | 9,335  |
| 1090 | Big Dash Ice Cream  | 2,526  |
| 1100 | Fadi's Mediterrane  | 4,000  |
| 1120 | Vivek Flowers       | 2,086  |
| 1130 | Patel Brothers      | 16,038 |
| 1180 | Uptown Cheapskate   | 5,098  |
| 1190 | 7 Notes             | 2,642  |
| 1200 | Tanishq Jewelry     | 5,000  |
| 1212 | Fitness HQ          | 2,253  |
| 1220 | Smoothie King       | 1,035  |
| 1250 | Available           | 1,311  |
| 1400 |                     | 18,056 |
| 1450 |                     | 13,856 |
| 1500 |                     | 2,104  |
| 1510 | Indian Attire       | 1,800  |
| 1520 | Nalli Silks         | 1,850  |
| 1530 | Faceinate Salon     | 1,572  |
| 1535 | Make Expressions A  | 2,400  |
| 1540 | The Vitamin Shoppe  | 3,526  |
| 1550 | Next Generation MMA | 7,599  |
| 1570 | Classy K-9 Cuts     | 1,530  |
| 1580 | Available           | 2,098  |
| 1590 |                     | 3,000  |
| 2871 | Burlington          | 50,200 |