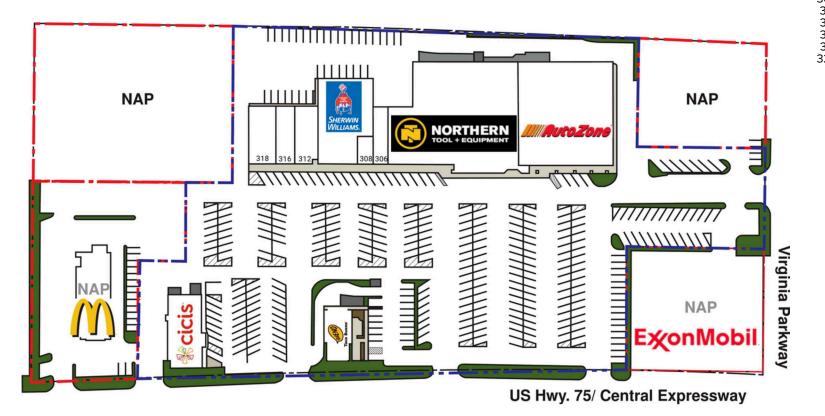

#### TENANT

| 206 | AutoZone           | 16.857           |
|-----|--------------------|------------------|
|     | Northern Tool      | 22.500           |
|     | Taco Bueno         | 2,400            |
| 306 | Cricket Wireless   | 1,600            |
| 308 | North Texas Sports | <sup>´</sup> 801 |
| 310 | Sherwin Williams   | 7,599            |
| 312 | Ascent Dental      | 2,433            |
|     | Lavish Nail Spa    | 2,000            |
| 318 | Jungle Burger      | 2,800            |
| 320 | Cici's Pizza       |                  |