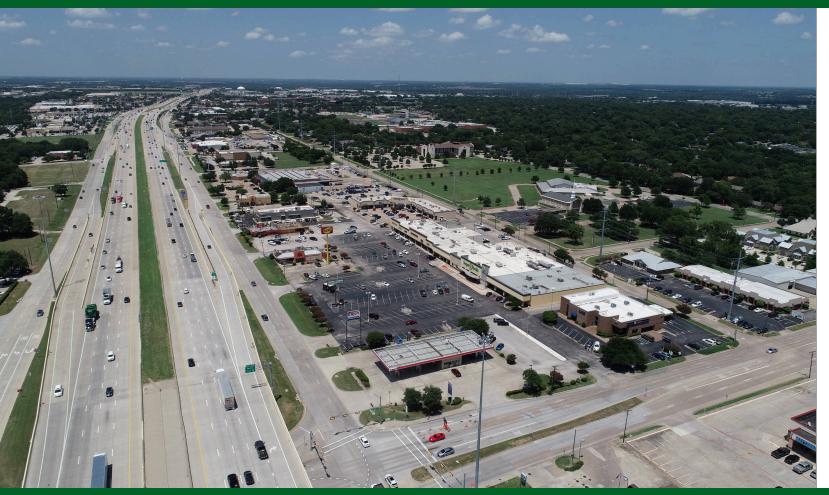

# **PROPERTY OVERVIEW**

Virginia Square is a neighborhood shopping center with direct frontage along US 75 in McKinney, Texas at Virginia Parkway just south of US 380. The trade area has experienced record setting population growth over the past decade earning recognition by the U.S. Census Bureau as one of the top 10 fastest growing cities in the United States. It is also worth noting that Collin College is positioned just a mile north of the center and serves over 50,000 students per year. Area big box retailers include: Target, Kroger, Walmart, Home Depot, Lowe's, Winco, Kohl's, Costco

#### **TRAFFIC COUNTS**

| N CENTRAL EXPY  | 128,878 V.P.D |
|-----------------|---------------|
| W. VIRGINIA ST. | 27,546 V.P.D. |

**GLA**: 63,353 SF **WEB LINK**: jahrealty.propertycapsule.com/virginiasquare