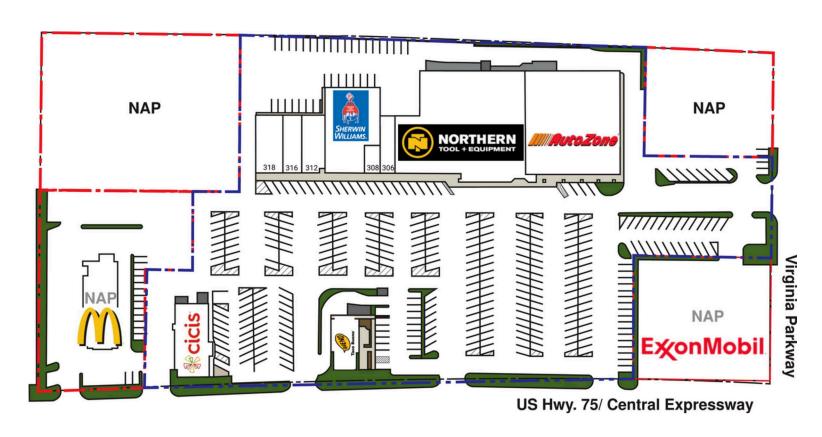

# VIRGINIA SQUARE 208 N. CENTRAL EXPRESSWAY, MCKINNEY, TX

|     | TENANT             | SQF    |
|-----|--------------------|--------|
| 206 | AutoZone           | 16,857 |
| 208 | Northern Tool      | 22,500 |
| 302 | Taco Bueno         | 2,400  |
| 306 | Cricket Wireless   | 1,600  |
| 308 | North Texas Sports | 80′    |
| 310 | Sherwin Williams   | 7,599  |
| 312 | Ascent Dental      | 2,433  |
| 316 | Lavish Nail Spa    | 2,000  |
| 318 | Jungle Burger      | 2,800  |
| 320 | Cici's Pizza       |        |
|     |                    |        |