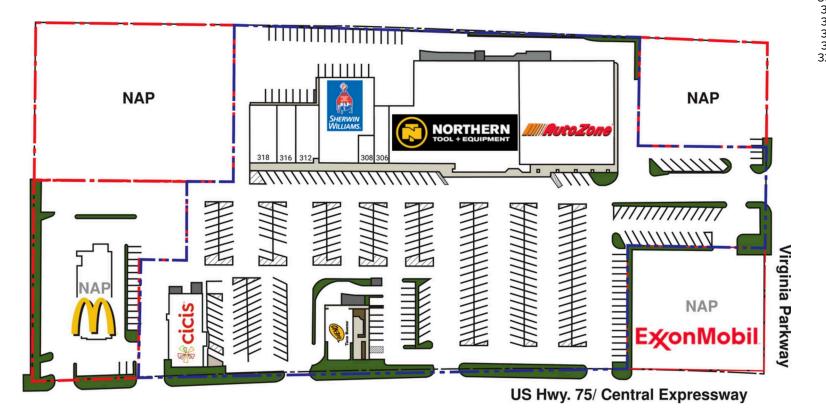

#### TENANT

| 206 | AutoZone           | 16.857           |
|-----|--------------------|------------------|
|     | Northern Tool      | 22.500           |
|     | Taco Bueno         | 2,400            |
| 306 | Cricket Wireless   | 1,600            |
| 308 | North Texas Sports | <sup>´</sup> 801 |
| 310 | Sherwin Williams   | 7,599            |
| 312 | Ascent Dental      | 2,433            |
|     | Lavish Nail Spa    | 2,000            |
| 318 | Jungle Burger      | 2,800            |
| 320 | Cici's Pizza       |                  |