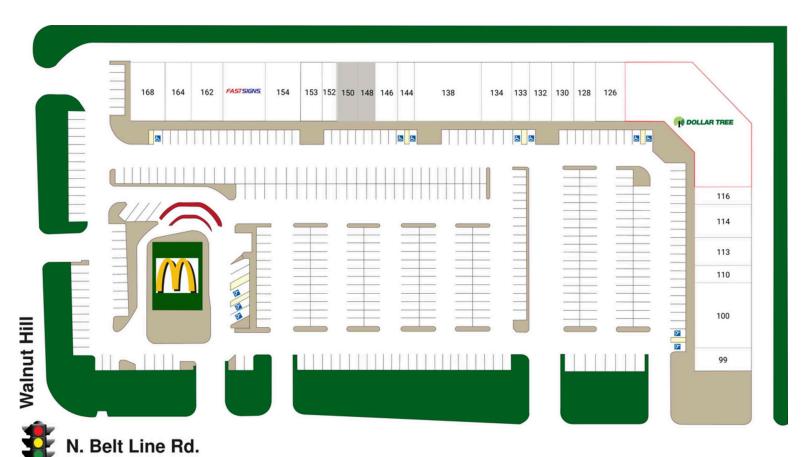

# **COTTONWOOD CROSSING** 4070 N. BELT LINE ROAD, IRVING, TX

|     | TENANT                                                                                                                                   | SQFT                                                                                                                                                                                                                                                                                                                                                                                                                                                        |
|-----|------------------------------------------------------------------------------------------------------------------------------------------|-------------------------------------------------------------------------------------------------------------------------------------------------------------------------------------------------------------------------------------------------------------------------------------------------------------------------------------------------------------------------------------------------------------------------------------------------------------|
| 99  | Affordable Irving                                                                                                                        | 1,218                                                                                                                                                                                                                                                                                                                                                                                                                                                       |
| 100 | Po Melvin's Restau                                                                                                                       | 4,649                                                                                                                                                                                                                                                                                                                                                                                                                                                       |
| 110 | Numi Hair Studio                                                                                                                         | 1,176                                                                                                                                                                                                                                                                                                                                                                                                                                                       |
| 113 | Marco's Pizza                                                                                                                            | 1,309                                                                                                                                                                                                                                                                                                                                                                                                                                                       |
| 114 | Liquor Store                                                                                                                             | 2,724                                                                                                                                                                                                                                                                                                                                                                                                                                                       |
|     | State Farm Insurance                                                                                                                     | 1,200                                                                                                                                                                                                                                                                                                                                                                                                                                                       |
|     |                                                                                                                                          | 10,373                                                                                                                                                                                                                                                                                                                                                                                                                                                      |
|     |                                                                                                                                          | 2,107                                                                                                                                                                                                                                                                                                                                                                                                                                                       |
|     |                                                                                                                                          | 1,550                                                                                                                                                                                                                                                                                                                                                                                                                                                       |
|     |                                                                                                                                          | 1,550                                                                                                                                                                                                                                                                                                                                                                                                                                                       |
|     |                                                                                                                                          | 1,550                                                                                                                                                                                                                                                                                                                                                                                                                                                       |
|     |                                                                                                                                          | 1,209                                                                                                                                                                                                                                                                                                                                                                                                                                                       |
|     |                                                                                                                                          | 2,170                                                                                                                                                                                                                                                                                                                                                                                                                                                       |
|     |                                                                                                                                          | 4,650                                                                                                                                                                                                                                                                                                                                                                                                                                                       |
|     |                                                                                                                                          | 1,200                                                                                                                                                                                                                                                                                                                                                                                                                                                       |
|     |                                                                                                                                          | 1,590                                                                                                                                                                                                                                                                                                                                                                                                                                                       |
|     |                                                                                                                                          | 1,240                                                                                                                                                                                                                                                                                                                                                                                                                                                       |
|     |                                                                                                                                          | 1,550                                                                                                                                                                                                                                                                                                                                                                                                                                                       |
|     |                                                                                                                                          | 930                                                                                                                                                                                                                                                                                                                                                                                                                                                         |
|     | 3                                                                                                                                        | 1,550                                                                                                                                                                                                                                                                                                                                                                                                                                                       |
|     |                                                                                                                                          | 2,480                                                                                                                                                                                                                                                                                                                                                                                                                                                       |
|     |                                                                                                                                          | 2,881                                                                                                                                                                                                                                                                                                                                                                                                                                                       |
|     |                                                                                                                                          | 2,375                                                                                                                                                                                                                                                                                                                                                                                                                                                       |
|     |                                                                                                                                          | 1,860                                                                                                                                                                                                                                                                                                                                                                                                                                                       |
| ıoŏ | riison Eyecare                                                                                                                           | 2,480                                                                                                                                                                                                                                                                                                                                                                                                                                                       |
|     | 100<br>110<br>113<br>114<br>116<br>118<br>128<br>130<br>132<br>133<br>134<br>144<br>146<br>148<br>150<br>152<br>153<br>154<br>156<br>162 | 100 Po Melvin's Restau 110 Numi Hair Studio 113 Marco's Pizza 114 Liquor Store 116 State Farm Insurance 118 Dollar Tree 126 Express Personnel 128 Lola's African Mar 130 Subway 132 H&R Block 133 Wings 88 134 Meridian Dental 138 Nanglo 144 Beverly Hills Nails 146 Perfumes to Go 148 Available 150 Available 150 DHL 151 Regional Finance 152 DHL 153 Regional Finance 154 Wal-belt Cleaners 156 FastSigns 162 Roland's Jamaican 164 Lushkara Indian Bo |