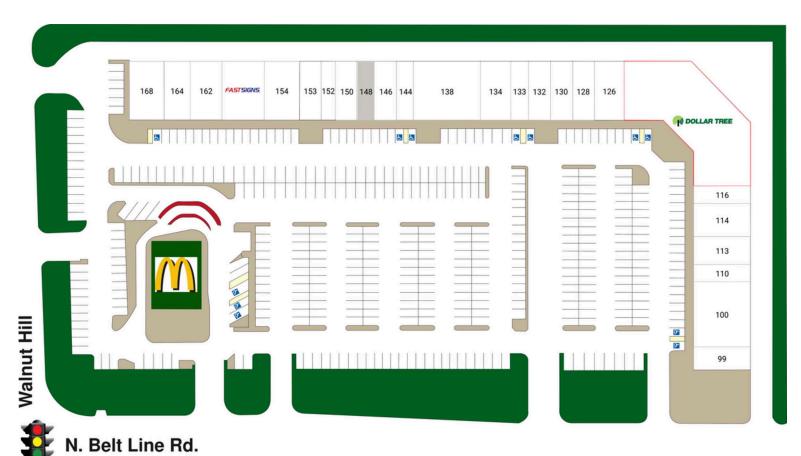

# **COTTONWOOD CROSSING** 4070 N. BELT LINE ROAD, IRVING, TX

|     | TENANT               | SQFT   |
|-----|----------------------|--------|
| 99  | Affordable Irving    | 1,218  |
| 100 |                      | 4,649  |
| 110 | Numi Hair Studio     | 1,176  |
| 113 | Marco's Pizza        | 1,309  |
| 114 | Liquor Store         | 2,724  |
| 116 | State Farm Insurance | 1,200  |
| 118 | Dollar Tree          | 10,373 |
| 126 | Express Personnel    | 2,107  |
| 128 | Lola's African Mar   | 1,550  |
| 130 | Subway               | 1,550  |
| 132 |                      | 1,550  |
| 133 |                      | 1,209  |
| 134 |                      | 2,170  |
| 138 |                      | 4,650  |
| 144 |                      | 1,200  |
| 146 |                      | 1,590  |
| 148 |                      | 1,240  |
| 150 |                      | 1,550  |
| 152 |                      | 930    |
| 153 | 3                    | 1,550  |
| 154 |                      | 2,480  |
| 156 |                      | 2,881  |
| 162 |                      | 2,375  |
| 164 |                      | 1,860  |
| 168 | Tilson Eyecare       | 2,480  |
|     |                      |        |