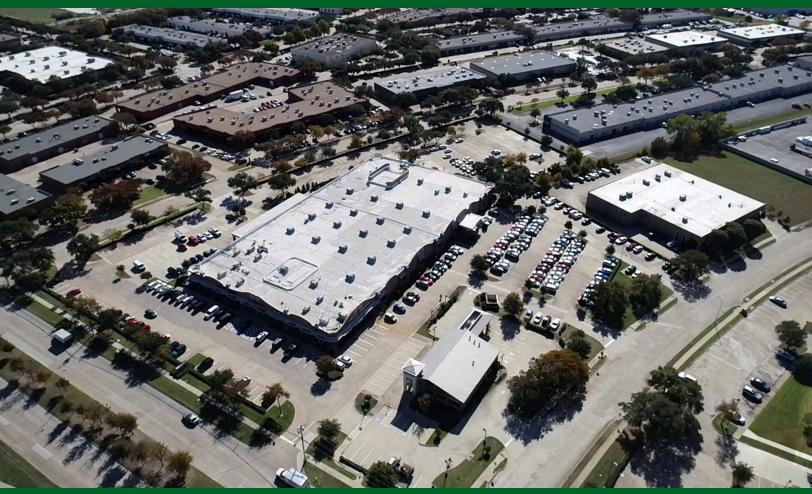

# TELECOM EXCHANGE 930 E. CAMPBELL ROAD, RICHARDSON, TX

#### **PROPERTY OVERVIEW**

Mixed use property located along Campbell Road just east of Hwy 75. Commonly known as the Telecom market Corridor, the contains over 25mm square feet of office space and accounts for over 130,000 jobs. Tenant mix includes: First Watch, Comerica Bank, Taco Ocho, and Chewy.

**GLA**: 72,507 SF **WEB LINK**: jahrealty.propertycapsule.com/telecomexchange