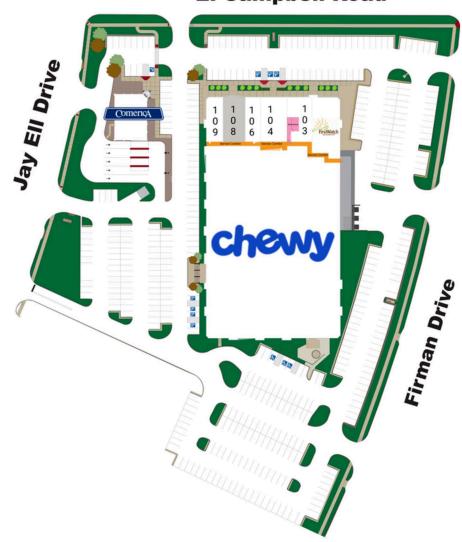

### E. Campbell Road

 TENANT
 SQFT

 101
 First Watch
 3,691

 103
 Teriyaki Sensei
 2,045

 104
 USA Vein Clinics
 2,912

 106
 Poshe Nails & Spa
 2,912

 108
 Available
 1,900

 109
 Taco Ocho
 2,285

 300
 Chewy
 57,120

Availability

LEASING CONTACT