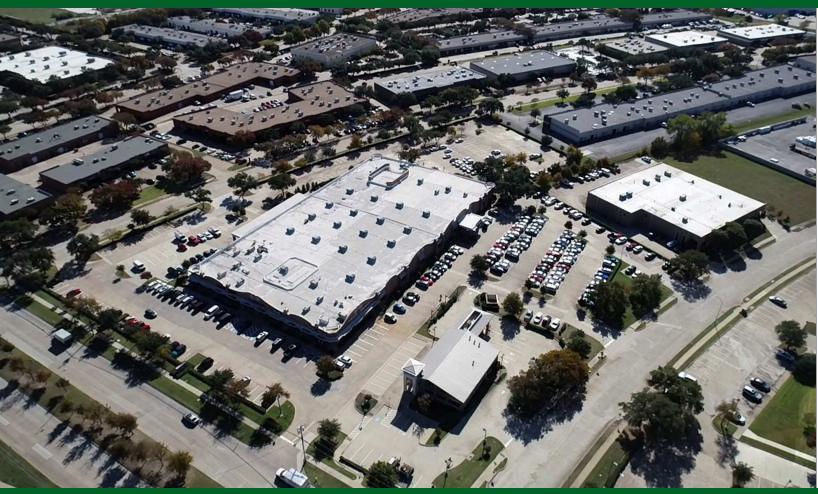

#### **PROPERTY OVERVIEW**

Mixed use property located along Campbell Road just east of Hwy 75. Commonly known as the Telecom Corridor, the market contains over 25mm square feet of office space and accounts for over 130,000 jobs. Tenant mix includes: First Watch, Comerica Bank, Taco Ocho, and Chewy.

**GLA**: 72,507 SF **WEB LINK**: jahrealty.propertycapsule.com/telecomexchange