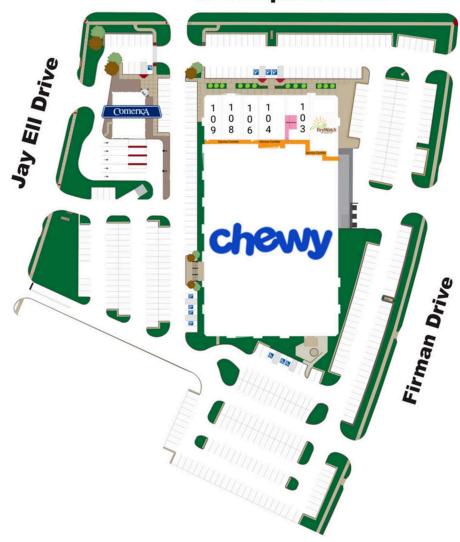

### E. Campbell Road

| 101 | TENANT<br>First Watch | <b>\$QFT</b><br>3,691 |
|-----|-----------------------|-----------------------|
| 103 | Teriyaki Sensei       | 2,045                 |
|     | USA Vein Clinics      | 2,912                 |
| 106 | Poshe Nails & Spa     | 2,912                 |
| 108 | Golden Shawarma       | 1,900                 |
|     | Taco Ocho             | 2,285                 |
| 300 | Chewy                 | 57,120                |