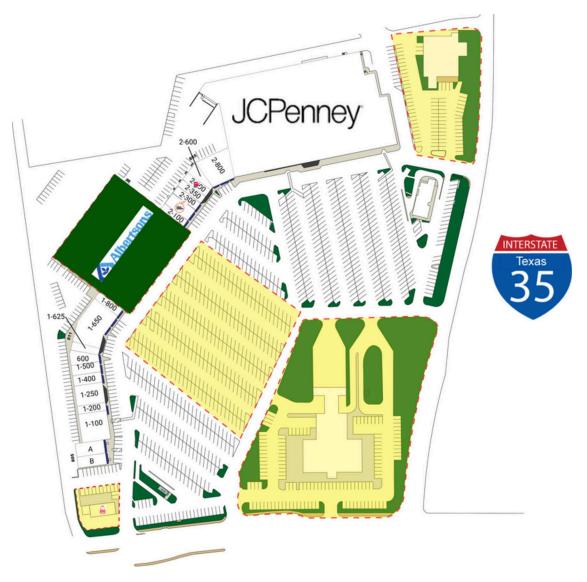

# BURLESON TOWN CENTER 811 NE ALSBURY BLVD, BURLESON, TX

|       | TENANT              | SQFT   |
|-------|---------------------|--------|
| Α     | T Mobile            | 2,240  |
| В     | Cold Stone Creamery | 1,875  |
| Kiosk | Available           | 850    |
| 1-100 | America's Best Con  | 4,301  |
| 1-200 | GNC                 | 1,400  |
| 1-250 | Leslie's Pool Supp  | 3,500  |
| 1-400 | Asian Cafe          | 1,890  |
| 1-500 | Metro by T-Mobile   | 1,750  |
| 1-625 | Little Brothers Pi  | 1,560  |
| 1-650 | Concentra Health S  | 7,373  |
| 1-800 | Accuquest Hearing   | 1,420  |
| 2-100 | Deb's Hair and Wigs | 1,190  |
| 2-200 | The Peach Cobbler   | 2,065  |
| 2-300 | Cancun Tan          | 1,475  |
| 2-350 | Sugaring NYC        | 1,400  |
| 2-500 | Sally Beauty Supply | 1,400  |
| 2-600 | Perfect Brow        | 1,389  |
| 2-800 | Bath & Body Works   | 5,338  |
| 3-100 | JC Penney           | 93,838 |
| 600   | Cherry Blossom      | 2,198  |
|       |                     |        |