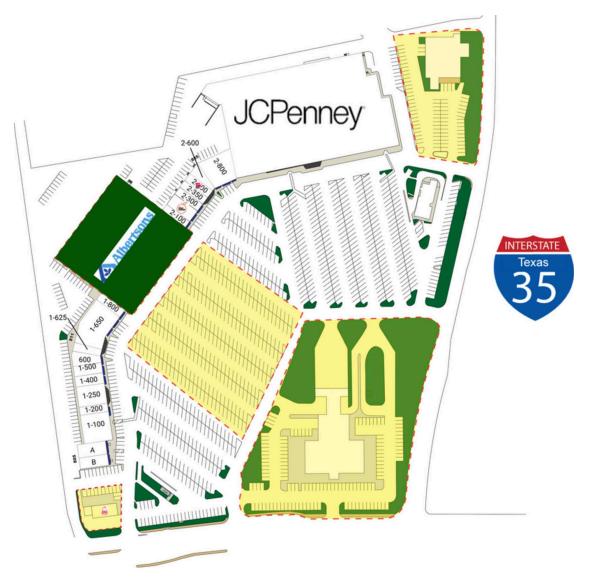

## **BURLESON TOWN CENTER**

811 NE ALSBURY BLVD, BURLESON, TX

TENANT SQFT 2,240 T Mobile 1,875 850 Cold Stone Creamery Kiosk Available 4,301 1-100 America's Best Con... 1-200 GNC 1,400 3,500 1-250 Leslie's Pool Supp... 1,890 1,750 1-400 Asian Cafe 1-500 Metro by T-Mobile 1-625 Little Brothers Pi... 1,560 7,373 1-650 Concentra Health S... 1,420 1-800 Accuquest Hearing ... 1,190 2,065 2-100 Deb's Hair and Wigs 2-200 The Peach Cobbler ... 2-300 Cancun Tan 1,475 1,400 2-350 Sugaring NYC 2-500 Sally Beauty Supply 1,400 2-600 Perfect Brow 2-800 Bath & Body Works 1,389 5,338 93,838 2,198 3-100 JC Penney 600 Cherry Blossom Den...

Non-Controlled Availability
LEASING CONTACT

JAH REALTY

1717 Main Street, Suite 2600, Dallas, Texas 75201 | 214-220-0274 | dfwleasing@jahco.net