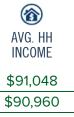

## **DEMOGRAPHICS**

|                   | 8                   |  |
|-------------------|---------------------|--|
| 2024<br>Estimates | TOTAL<br>POPULATION |  |
| 3 MILE            | 70,186              |  |
| 5 MILE            | 130,709             |  |

| DAYTIME<br>POPULATION |
|-----------------------|
| 64,505                |
| 114,796               |