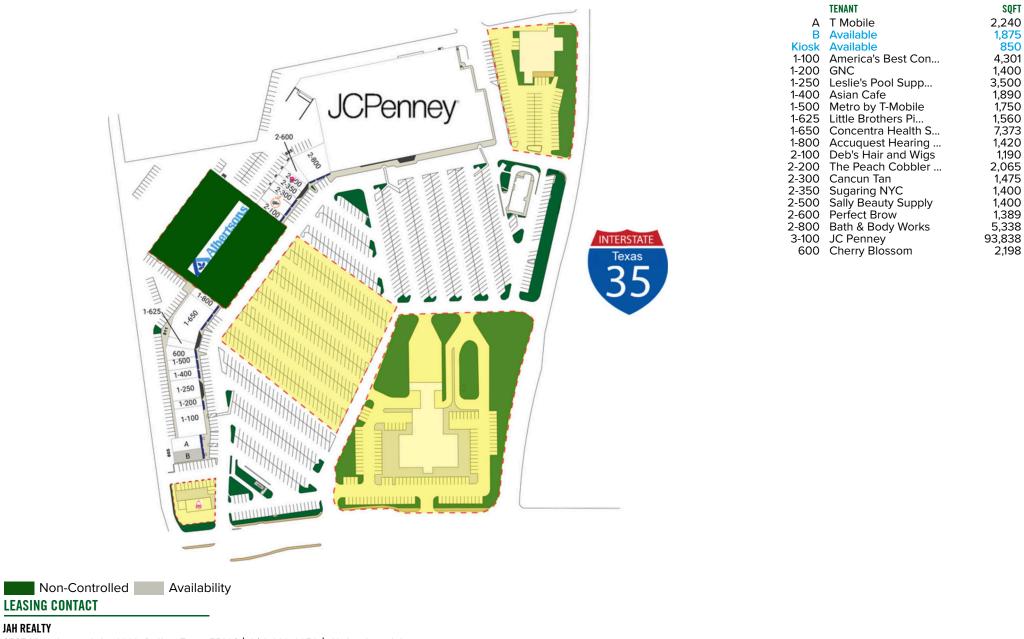

### **PROPERTY OVERVIEW**

Burleson Town Center is a regional shopping center anchored by JCPenney and Alberton's, positioned along I-35 at Alsbury, a major thoroughfare carrying over 150k vehicles per day. The intersection is home to 90% of the trade area's retail inventory and has become a major shopping destination for the city's growing population and surrounding tertiary markets. Over the past 10 years the population has increased over 30% and will continue to escalate as Dallas-Fort Worth leads the nation in population growth and real estate development.

### **TRAFFIC COUNTS**

| I-35         | 156,024 V.P.D. |
|--------------|----------------|
| ALSBURY BLVD | 15,420 V.P.D.  |

GLA: 140,861 SF

SF WEB LINK: jahrealty.propertycapsule.com/burlesontowncenter

### **LEASING CONTACT**

JAH REALTY 1717 Main Street, Suite 2600 Dallas, Texas 75201 P 214-220-0274 dfwleasing@jahco.net