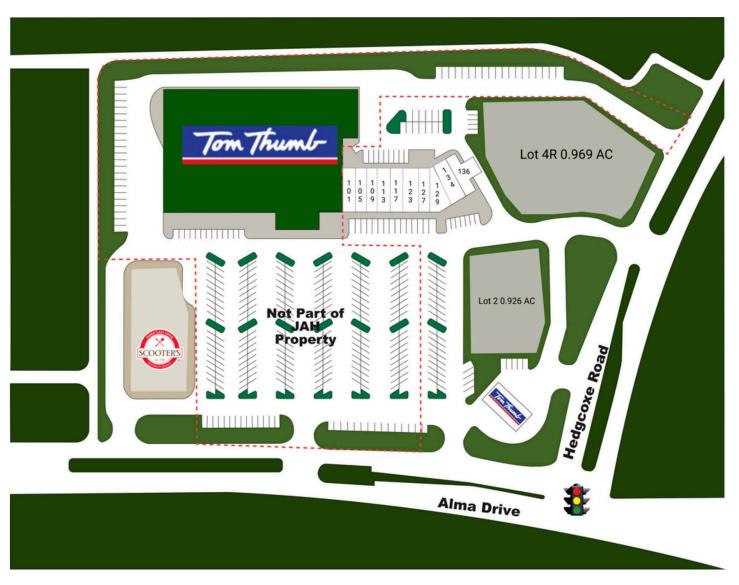

## **SUNCREEK VILLAGE**

7801 ALMA DRIVE, PLANO, TX

|                       | TENANT             | SQFT  |
|-----------------------|--------------------|-------|
| Lot 2<br>0.926<br>AC  | Available          |       |
| Lot 4R<br>0.969<br>AC | Available          |       |
| Lot A                 | Scooter's          |       |
| 101                   | Sharkey's Cuts for | 1,423 |
| 105                   | Parcel Post        | 1,400 |
| 109                   | Edward Jones       | 1,050 |
| 113                   | Gloss Nail Salon   | 1,616 |
| 117                   | Kumon Learning Cen | 1,470 |
| 123                   | Dali Dental        | 1,775 |
| 127                   | Nora Asian Fresh   | 1,355 |
| 129                   | Farmers Insurance  | 1,420 |
| 134                   | Fit Body Bootcamp  | 2,100 |
| 136                   | Jeremiah's Italian | 1,400 |
| 140                   | Tom Thumb          | 2,500 |