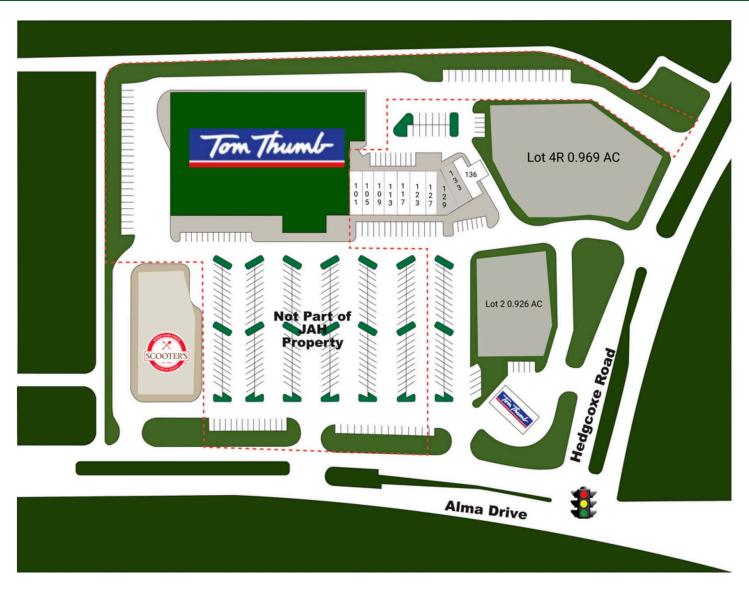

# **SUNCREEK VILLAGE** 7801 ALMA DRIVE, PLANO, TX

|        | TENANT             | SQFT  |
|--------|--------------------|-------|
| Lot 2  |                    |       |
|        | Available          |       |
| AC     |                    |       |
| Lot 4R |                    |       |
| 0.969  | Available          |       |
| AC     |                    |       |
| Lot A  | Scooter's          |       |
| 101    | Sharkey's Cuts for | 1,423 |
| 105    | Parcel Post        | 1,400 |
| 109    | Edward Jones       | 1,050 |
| 113    | Gloss Nail Salon   | 1,616 |
| 117    | Kumon Learning Cen | 1,470 |
| 123    | Dali Dental        | 1,775 |
| 127    | Little Persia Medi | 1,355 |
| 129    | Available          | 1,420 |
| 133    | Available          | 2,100 |
| 136    | Jeremiah's Italian | 1,400 |
| 140    | Tom Thumb          | 2.500 |