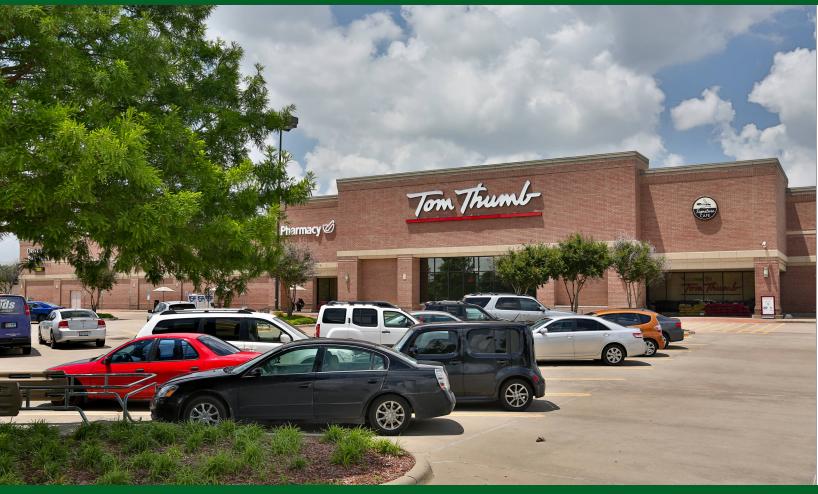

# **PROPERTY OVERVIEW**

Suncreek Village is a grocery anchored neighborhood shopping center located approximately 2 miles west of US Hwy 75 along Alma Dr. in Plano just south of McDermott Dr. in Allen. Over the past five years, this area has experienced tremendous growth just north along Hwy 121, where more and more DFW residents and businesses are choosing to locate. The property's convenience oriented site and tenant mix makes it an attractive option for any small business seeking a new location in Plano.