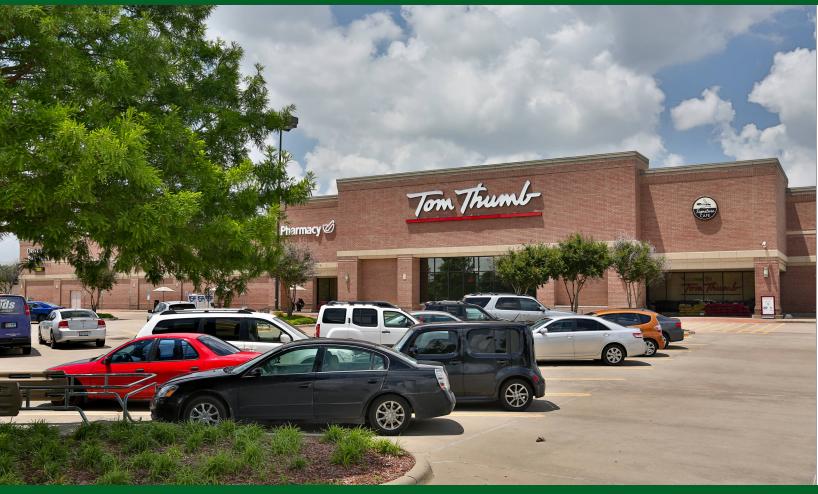

# SUNCREEK VILLAGE

7801 ALMA DRIVE, PLANO, TX

## **PROPERTY OVERVIEW**

Suncreek Village is a grocery anchored neighborhood shopping center located approximately 2 miles west of US Hwy 75 along Alma Dr. in Plano just south of McDermott Dr. in Allen. Over the past five years, this area has experienced tremendous growth just north along Hwy 121, where more and more DFW residents and businesses are choosing to locate. The property's convenience oriented site and tenant mix makes it an attractive option for any small business seeking a new location in Plano.