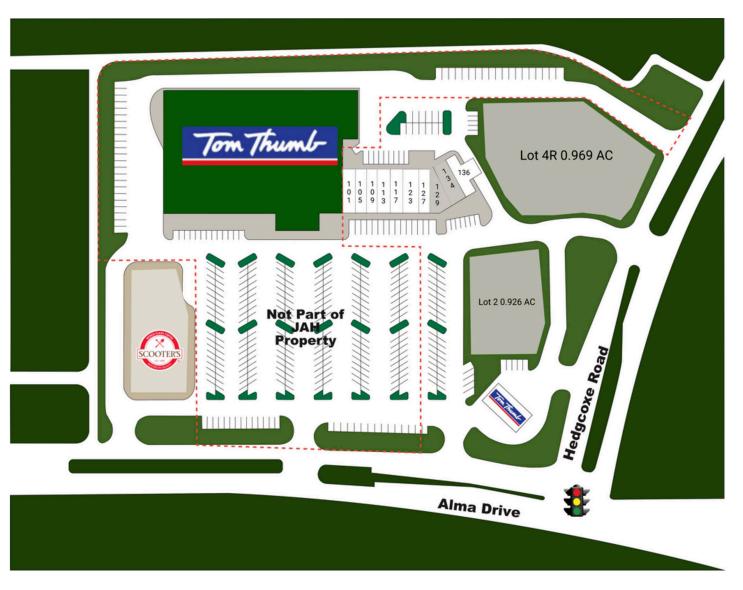

# **SUNCREEK VILLAGE**

7801 ALMA DRIVE, PLANO, TX

|             | TENANT             | SQFT  |
|-------------|--------------------|-------|
| Lot 2       | Available          |       |
| 0.926<br>AC | Available          |       |
| Lot 4R      |                    |       |
| 0.969<br>AC | Available          |       |
| Lot A       | Scooter's          |       |
| 101         | Sharkey's Cuts for | 1,423 |
| 105         | Parcel Post        | 1,400 |
| 109         | Edward Jones       | 1,050 |
| 113         | Gloss Nail Salon   | 1,616 |
| 117         | Kumon Learning Cen | 1,470 |
| 123         | Dali Dental        | 1,775 |
| 127         | Little Persia Medi | 1,355 |
| 129         | Available          | 1,420 |
| 134         | Available          | 2,100 |
| 136         | Jeremiah's Italian | 1,400 |
| 140         | Tom Thumb          | 2,500 |

Non-Controlled Availability Potential Availability

**LEASING CONTACT** 

JAH REALTY

1717 Main Street, Suite 2600, Dallas, Texas 75201 | 214-220-0274 | dfwleasing@jahco.net