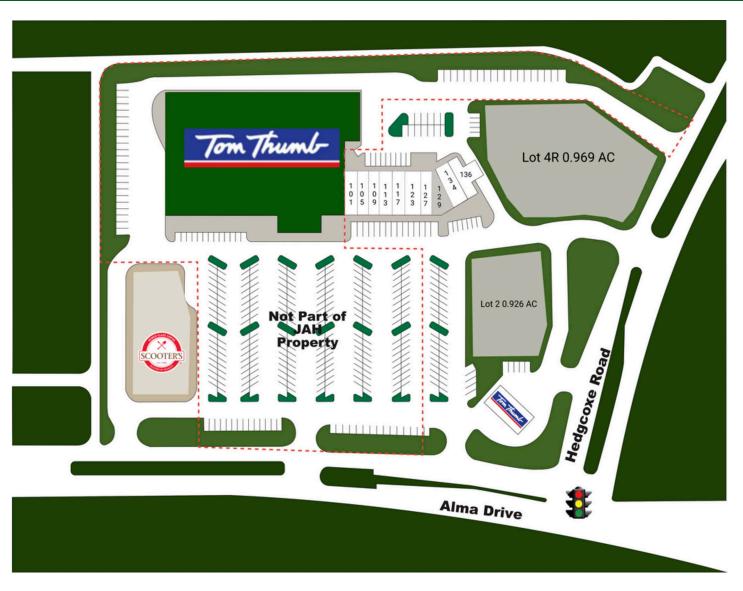

## **SUNCREEK VILLAGE**

7801 ALMA DRIVE, PLANO, TX

|                       | TENANT             | SQFT  |
|-----------------------|--------------------|-------|
| Lot 2<br>0.926<br>AC  | Available          |       |
| Lot 4R<br>0.969<br>AC | Available          |       |
| Lot A                 | Scooter's          |       |
| 101                   | Sharkey's Cuts for | 1,423 |
| 105                   |                    | 1,400 |
| 109                   | Edward Jones       | 1,050 |
| 113                   | Gloss Nail Salon   | 1,616 |
| 117                   | Kumon Learning Cen | 1,470 |
| 123                   | Dali Dental        | 1,775 |
| 127                   | Nora Asian Fresh   | 1,355 |
| 129                   | Available          | 1,420 |
| 134                   | Fit Body Bootcamp  | 2,100 |
| 136                   | Jeremiah's Italian | 1,400 |
| 140                   | Tom Thumb          | 2,500 |