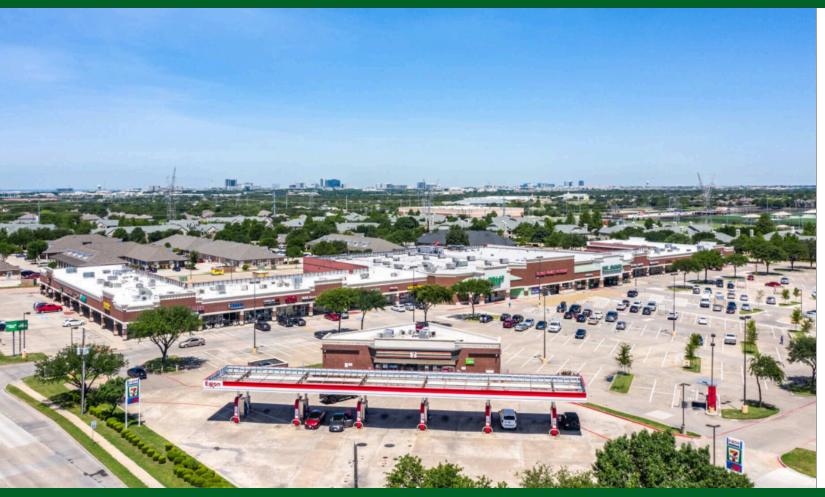

## **PROPERTY OVERVIEW**

The Marketpace at Spring Creek is a grocery anchored neighborhood shopping center located at the intersection of W. Spring Creek Parkway and Coit Road within a high density micromarket of Plano, Texas. With its strong roster of service oriented tenants, the center attracts over 100,000 customers per month according to smartphone data. Traffic drivers at this intersection include: Patel Brothers, Dollar Tree, and Texas Family Fitness. The intersection is also home to: Chick-fil-a, Panda Express, Whataburger, and Walmart.

### TRAFFIC COUNTS

 COIT ROAD
 37,910 V.P.D

 SPRING CREEK PARKWAY
 35,090 V.P.D

**GLA**: 109,834 SF **WEB LINK**: jahrealty.propertycapsule.com/marketplaceatspringcreek