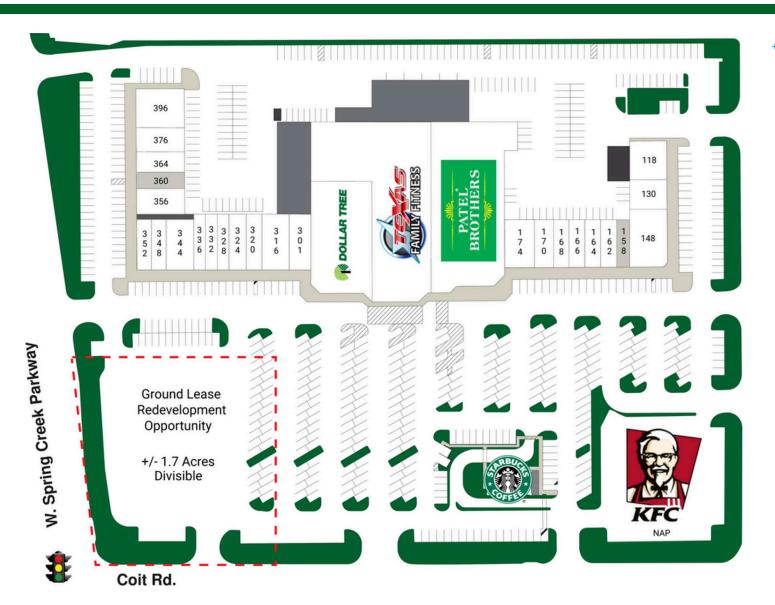

# MARKETPLACE AT SPRING CREEK

6205 COIT ROAD, PLANO, TX

**TENANT** SQFT +/- 1.7 ac Available Kids USA 118 2,954 1,500 Vivik Flowers Lantern Street Gri... 4,000 845 1,100 **Available** 162 Reflections Curry Pizza House Hashtag Bharat 1,495 1,050 Nritya Dance Academy 1,601 2,065 Signarama UŠA Martial Arts F... 2,806 200 13,431 24,875 **Dollar Tree** Patel Brothers 21,577 Texas Family Fitness 2,137 **NEO Beauty Supply** 2,225 316 Srishtri Fab India Clothing 1,875 1,500 320 Halal Meat Market 328 Desi Diva 1,125 1,125 332 Nails U Love 336 uBreakiFix 1,125 2,929 1,500 Ked's Ice Cream Pop Donuts 1,875 1,625 Portuguese Chicken... 986 Pharmacy **Available** 975 360 Shawarma Guyz 1,950 Pho & Boba 1,950 Mai Colachi BBQ & ... 4,500 2,000 Starbucks Coffee

Availability

**LEASING CONTACT** 

JAH REALTY

1717 Main Street, Suite 2600, Dallas, Texas 75201 | 214-220-0274 | dfwleasing@jahco.net