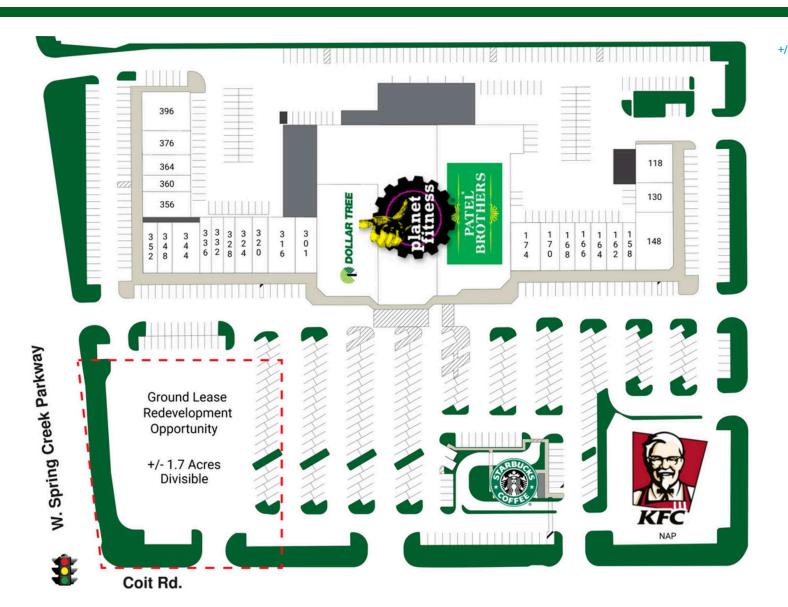

# MARKETPLACE AT SPRING CREEK

6205 COIT ROAD, PLANO, TX

Availability

**LEASING CONTACT** 

JAH REALTY

1717 Main Street, Suite 2600, Dallas, Texas 75201 | 214-220-0274 | dfwleasing@jahco.net