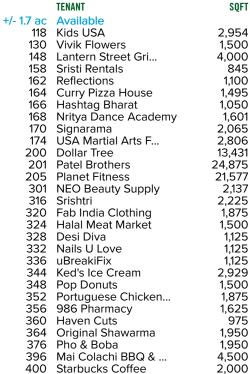

# MARKETPLACE AT SPRING CREEK

6205 COIT ROAD, PLANO, TX

Availability

**LEASING CONTACT** 

JAH REALTY

1717 Main Street, Suite 2600, Dallas, Texas 75201 | 214-220-0274 | dfwleasing@jahco.net