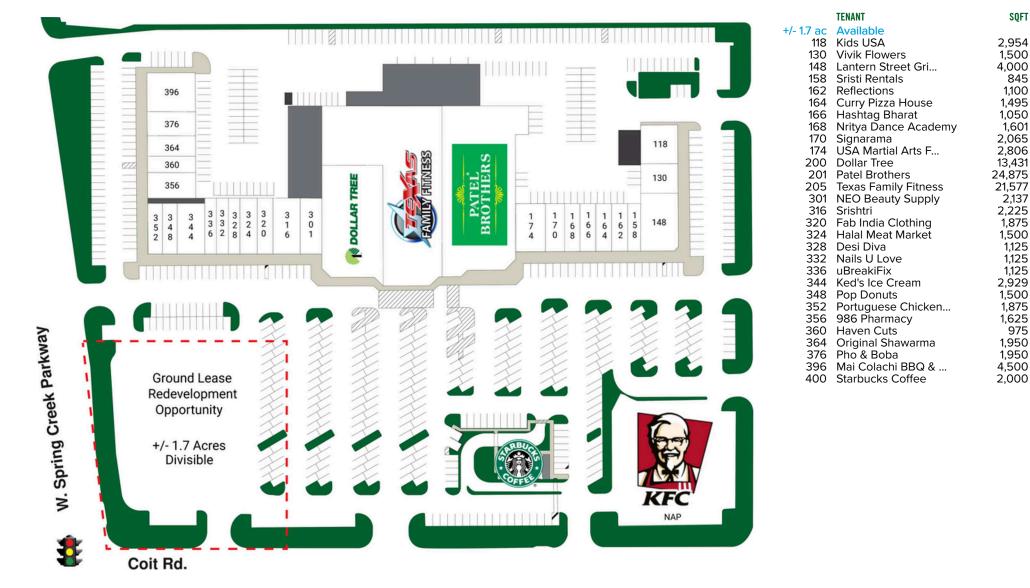

# **MARKETPLACE AT SPRING CREEK** 6205 COIT ROAD, PLANO, TX

SQFT

2,954 1,500

4,000 845 1,100

1,495 1,050

1,601 2,065

2,806

21,577

2,137

2,225

1,875 1,500

1,125

1,125

1,125 2,929 1,500

1,875 1,625

975

1,950

1,950

4,500

2,000

Availability