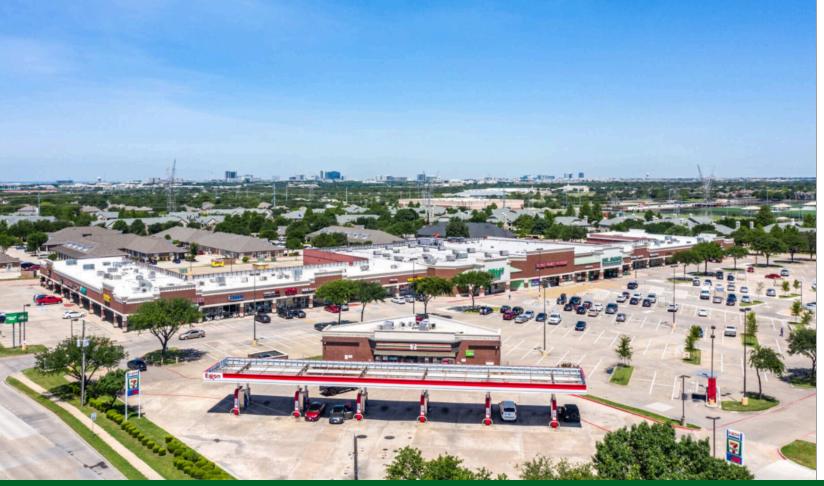

## PROPERTY OVERVIEW

The Marketpace at Spring Creek is a grocery anchored neighborhood shopping center located at the intersection of W. Spring Creek Parkway and Coit Road within a high density micromarket of Plano, Texas. With its strong roster of service oriented tenants, the center attracts over 100,000 customers per month according to smartphone data. Traffic drivers at this intersection include: Patel Brothers, Dollar Tree, and Texas Family Fitness. The intersection is also home to: Chick-fil-a, Panda Express, Whataburger, and Walmart.

#### **TRAFFIC COUNTS**

| COIT ROAD            | 37,910 V.P.D |
|----------------------|--------------|
| SPRING CREEK PARKWAY | 35,090 V.P.D |

**GLA**: 109,834 SF **WEB LINK**: jahrealty.propertycapsule.com/marketplaceatspringcreek