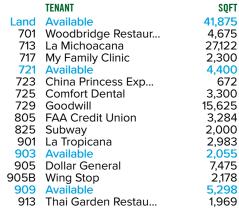

### PROPERTY OVERVIEW

The property is located at the SWC of S. Western Avenue and SW 36th Street (Grand Ave.) adjacent to the Integris Southwest Medical Center

Property anchored by Super Mercado (Buy For Less) high volume Hispanic grocer and Goodwill other tenants include FAA Credit Union, Dollar General, Wingstop, Thai Garden, My Family Clinic and others

# **REDING** 3713 S. WESTERN AVENUE, OKLAHOMA CITY, OK

Availability

**LEASING CONTACT** 

**ELISE LOPEZ** 

1008 E. Hefner Road, Okahoma City, Oklahoma 73131 | 405-486-7620 | elise.lopez@jahco.net