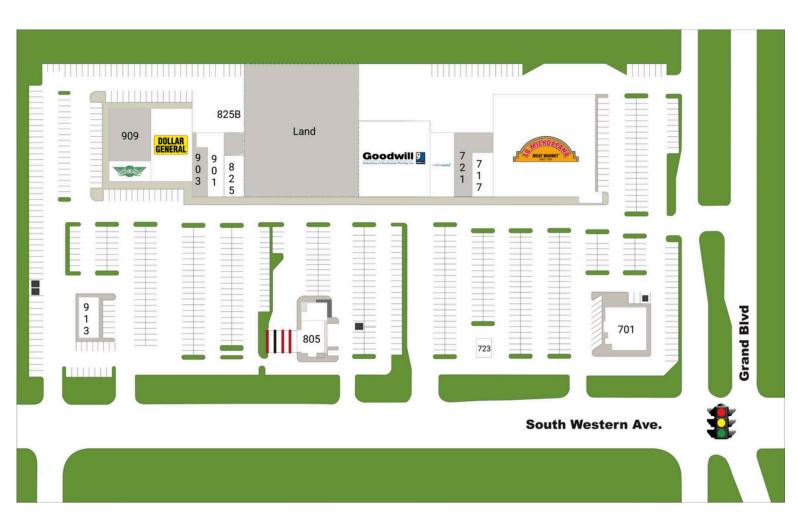

### PROPERTY OVERVIEW

The property is located at the SWC of S. Western Avenue and SW 36th Street (Grand Ave.) adjacent to the Integris Southwest Medical Center

Property anchored by Super Mercado (Buy For Less) high volume Hispanic grocer and Goodwill other tenants include FAA Credit Union, Dollar General, Wingstop, Thai Garden, My Family Clinic and others

# **REDING** 3713 S. WESTERN AVENUE, OKLAHOMA CITY, OK

Availability

**LEASING CONTACT** 

**ELISE LOPEZ** 

1008 E. Hefner Road, Okahoma City, Oklahoma 73131 | 405-486-7620 | elise.lopez@jahco.net