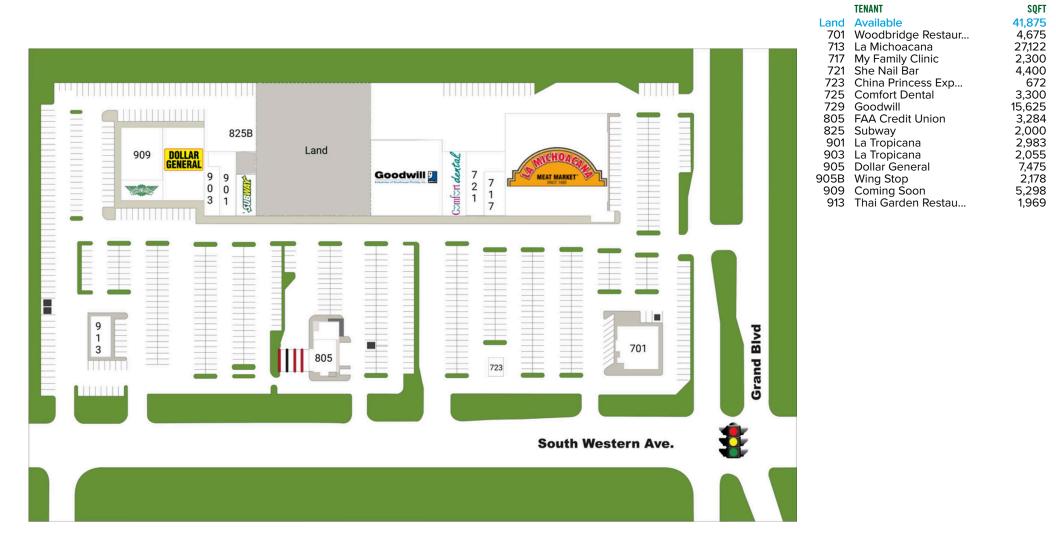

### **PROPERTY OVERVIEW**

The property is located at the SWC of S. Western Avenue and SW 36th Street (Grand Ave.) adjacent to the Integris Southwest Medical Center

Property anchored by La Michoacana (high volume Hispanic grocer) and Goodwill other tenants include FAA Credit Union, Dollar General, Wingstop, Gentle Dental, My Family Clinic and others

## **REDING** 3713 S. WESTERN AVENUE, OKLAHOMA CITY, OK

Availability