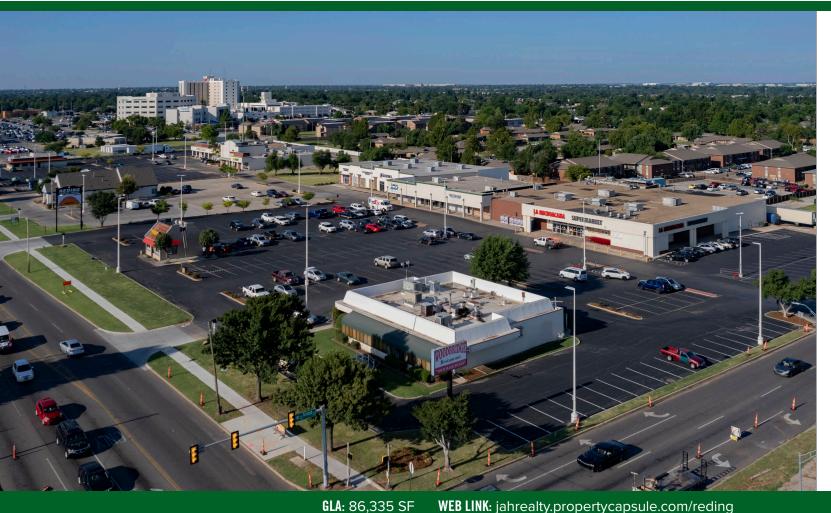

### **PROPERTY OVERVIEW**

The property is located at the SWC of S. Western Avenue and SW 36th Street (Grand Ave.) adjacent to the Integris Southwest Medical Center

Property anchored by La Michoacana (high volume Hispanic grocer) and Goodwill other tenants include FAA Credit Union, Dollar General, Wingstop, Gentle Dental, My Family Clinic and others

Located in the most densely populated area in the entire OKC metro area and also the heart of the Hispanic community.

Reding Shopping Center is just norht of the Integris Southwest Medical Center, a 406 bed facility with approximately 500 physicians on site creating a 24-7 retail environment around this location