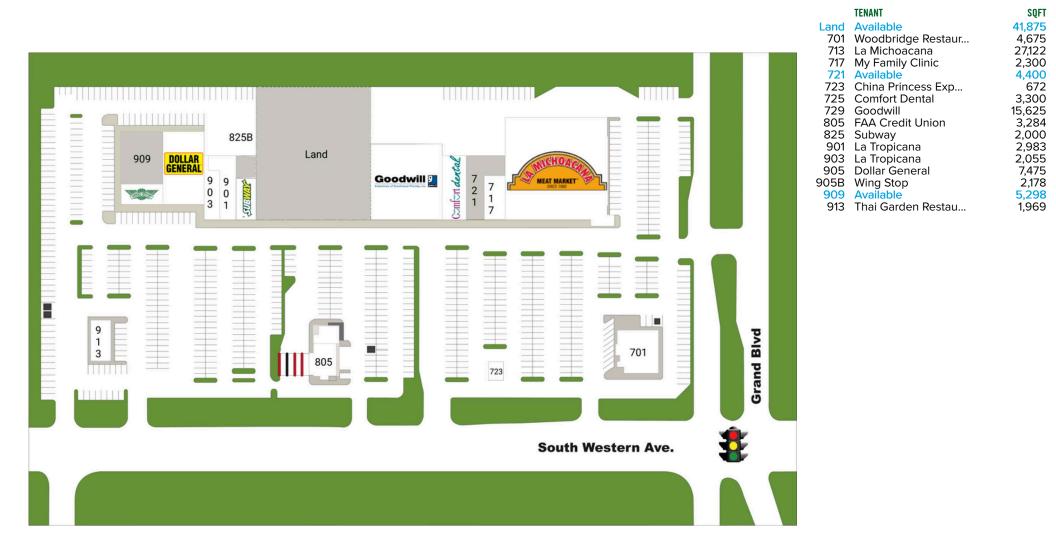

ESTERN AVE. | 23,400 VPD |

GLA: 86,335 SF WEB LINK: jahrealty.propertycapsule.com/reding

## DEMOGRAPHICS

|                   | 8                   |                       |
|-------------------|---------------------|-----------------------|
| 2025<br>Estimates | TOTAL<br>POPULATION | DAYTIME<br>POPULATION |
| 3 MILE            | 112,534             | 111,476               |
| 5 MILE            | 221,462             | 258,612               |

| 6                 |  |
|-------------------|--|
| AVG. HH<br>INCOME |  |
| \$43,636          |  |
| \$54,166          |  |
|                   |  |

### LEASING CONTACT

### ELISE LOPEZ

1008 E. Hefner Road Okahoma City, Oklahoma 73131 P 405-486-7620 I C 520-250-8881 elise.lopez@jahco.net

# **REDING** 3713 S. WESTERN AVENUE, OKLAHOMA CITY, OK





Availability