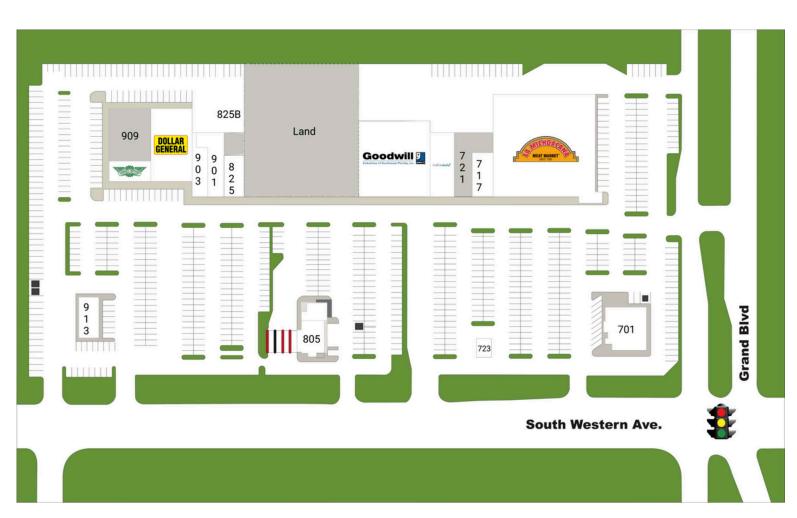

# **REDING** 3713 S. WESTERN AVENUE, OKLAHOMA CITY, OK

TENANT SQFT 41,875 4,675 27,122 Land Available 701 Woodbridge Restaur... 713 La Michoacana 717 My Family Clinic 2,300 **4,400** 672 721 Available 723 China Princess Exp... Comfort Dental 3,300 725 15,625 729 Goodwill 805 FAA Credit Union 3,284 2,000 825 Subway 2,983 901 La Tropicana 2,055 7,475 903 La Tropicana 905 Dollar General 905B Wing Stop 2,178 **5,298** 1,969 909 Available 913 Thai Garden Restau...

Availability

LEASING CONTACT

**ELISE LOPEZ** 

1008 E. Hefner Road, Okahoma City, Oklahoma 73131 | 405-486-7620 | elise.lopez@jahco.net