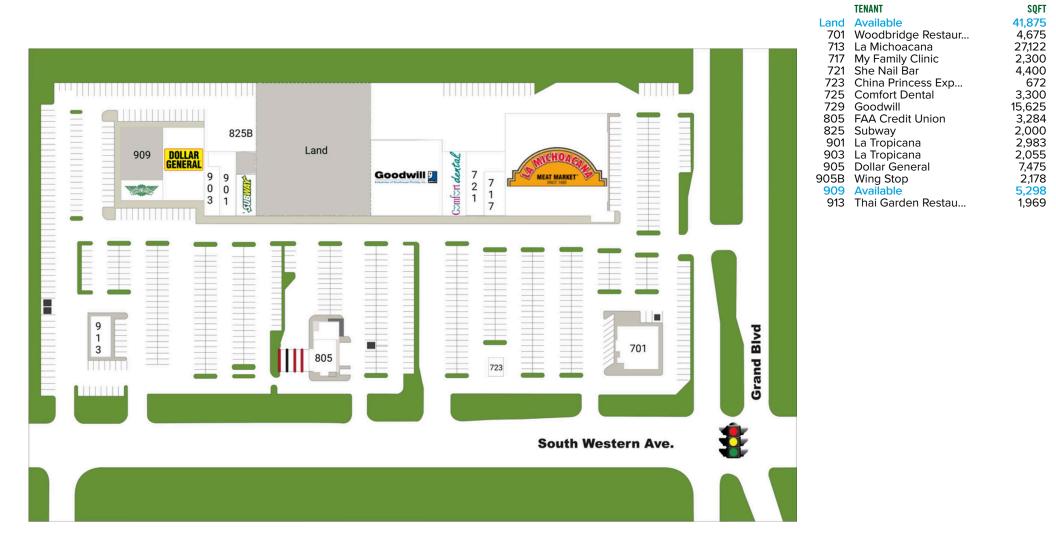

## **PROPERTY OVERVIEW**

The property is located at the SWC of S. Western Avenue and SW 36th Street (Grand Ave.) adjacent to the Integris Southwest Medical Center

Property anchored by Super Mercado (Buy For Less) high volume Hispanic grocer and Goodwill other tenants include FAA Credit Union, Dollar General, Wingstop, Thai Garden, My Family Clinic and others

# **REDING** 3713 S. WESTERN AVENUE, OKLAHOMA CITY, OK

Availability