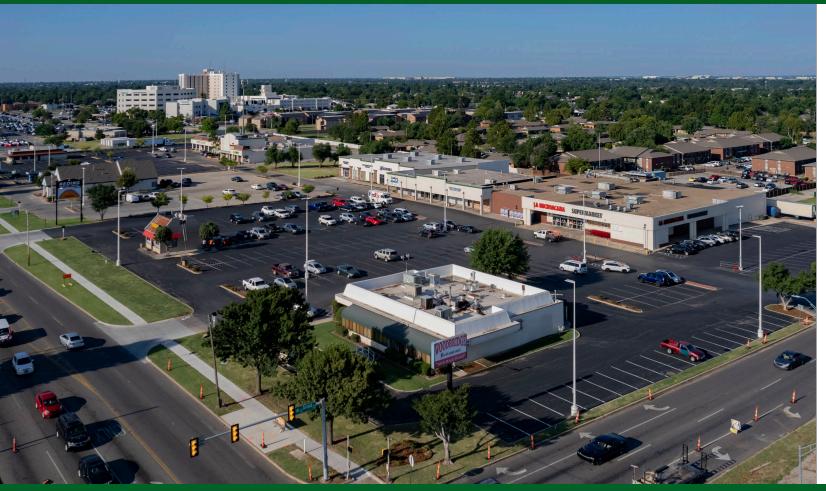

## **PROPERTY OVERVIEW**

The property is located at the SWC of S. Western Avenue and SW 36th Street (Grand Ave.) adjacent to the Integris Southwest Medical Center

Property anchored by Super Mercado (Buy For Less) high volume Hispanic grocer and Goodwill other tenants include FAA Credit Union, Dollar General, Wingstop, Thai Garden, My Family Clinic and others

Most densely populated area in the entire OKC metro area and also the heart of the Hispanic community

The Integris Southwest Medical Center is a 406 bed facility with approximately 500 physicians on site creating a 24-7 retail environment around this location

The intersection is also home to WalmartNeighborhoodMarket,CVS,Walgreens, WestlakeHardwareandAutoZoneAutoZoneAutoZone