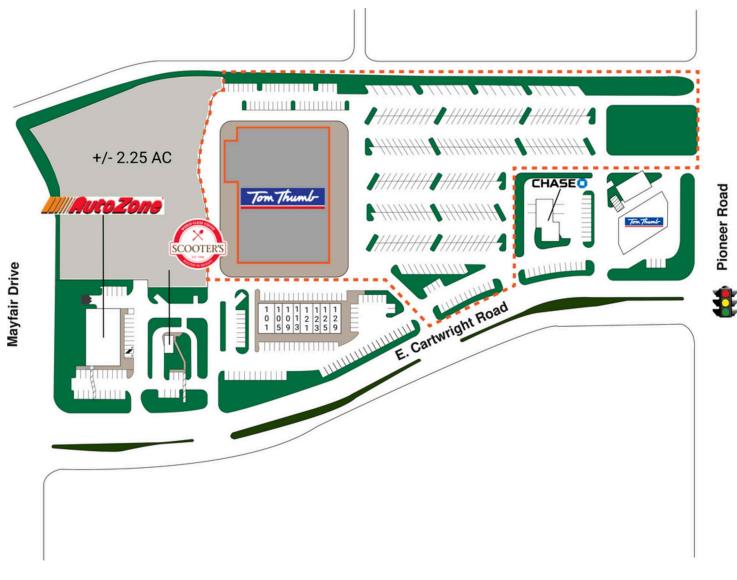

# PIONEER PLAZA

701 E. CARTWRIGHT ROAD, MESQUITE, TX

TENANT SQFT +/- 2.25 **Available** AC Α AutoZone 7,381 С Tom Thumb Fuel Cen... 2,000 609 2,000 Scooter's Toudanines Fine Dr... 101 900 1,475 105 Star Nails 109 Pizza Hut 1,200 113 Great Clips 121 Burger Pop 123 Morning Treat 125 H&R Block 1,200 825 1,200 1,400 129 Metro by T-Mobile 801 Chase Bank 4,000