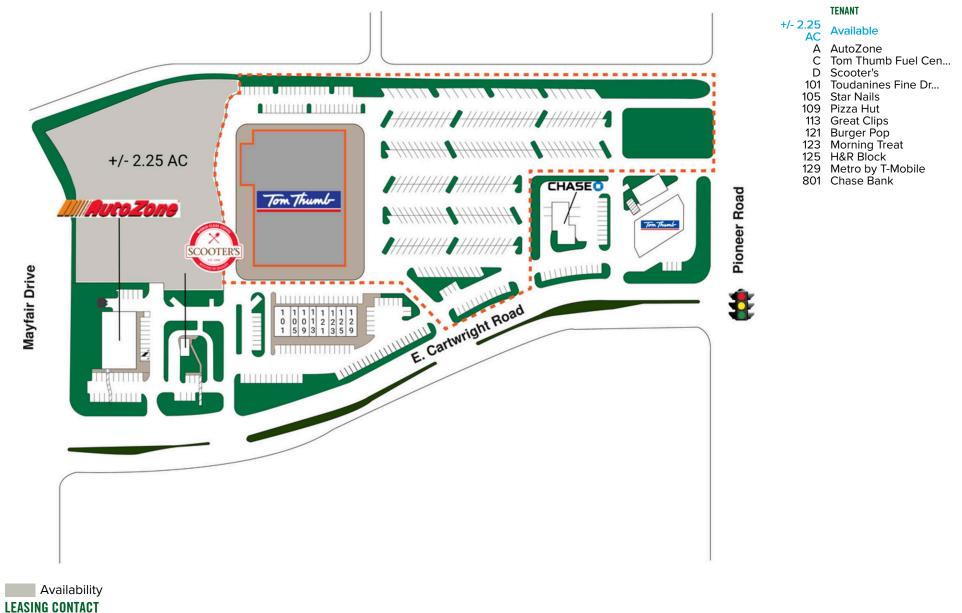

# **PIONEER PLAZA** 701 E. CARTWRIGHT ROAD, MESQUITE, TX

SQFT

7,381

2,000 609 2,000

900 1,475

1,200

1,200 825 1,200 1,400

4,000