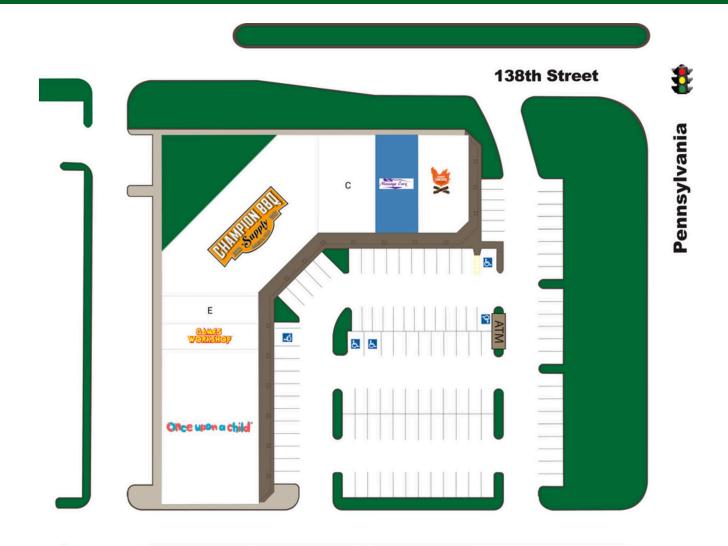

## **PROPERTY OVERVIEW**

The property is located adjacent to the Kilpatrick Turnpike at the NWC of N. Pennsylvania Avenue and Memorial Road on the east side of Quail Springs Mall (1.1 million s.f.)

Tenants include: Once Upon A Child, Cowboy Chicken, Massage Envy & Others

The property has multiple access points and signalized ingress/egress off Pennsylvania and 138th St.

The Quail Springs corridor is equidistant between the two strongest retail sub-markets of N. Oklahoma City and Edmond

#### **ELISE LOPEZ**

1008 E. Hefner Road Okahoma City, Oklahoma 73131 P 405-486-7620 I C 520-250-8881 elise.lopez@jahco.net **QUAIL SPRINGS VILLAGE** 13801 N. PENNSYLVANIA AVENUE, OKLAHOMA CITY, OK

| TENANT<br>Cowboy Chicken<br>Massage Envy<br>Lush Nails<br>Champion BBQ Supply<br>Momocha!<br>Games Workshop<br>Once Upon & Child | \$QFT<br>2,450<br>3,465<br>1,400<br>8,648<br>1,400<br>1,050<br>7937             |
|----------------------------------------------------------------------------------------------------------------------------------|---------------------------------------------------------------------------------|
| Once Upon A Child                                                                                                                | 7,937                                                                           |
|                                                                                                                                  | Cowboy Chicken<br>Massage Envy<br>Lush Nails<br>Champion BBQ Supply<br>Momocha! |

Potential Availability