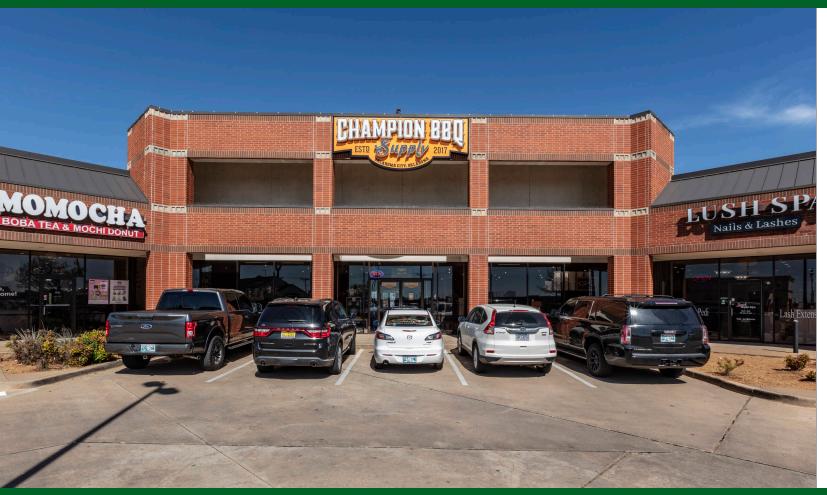

## **PROPERTY OVERVIEW**

The property is located adjacent to the Kilpatrick Turnpike at the NWC of N. Pennsylvania Avenue and Memorial Road on the east side of Quail Springs Mall (1.1 million s.f.)

Tenants include: Once Upon A Child, Cowboy Chicken, Massage Envy & Others

#### **ELISE LOPEZ**

1008 E. Hefner Road Okahoma City, Oklahoma 73131 P 405-486-7620 I C 520-250-8881 elise.lopez@jahco.net **QUAIL SPRINGS VILLAGE** 13801 N. PENNSYLVANIA AVENUE, OKLAHOMA CITY, OK

| TENANT<br>Cowboy Chicken<br>Massage Envy<br>Lush Nails<br>Champion BBQ Supply<br>Momocha!<br>Games Workshop<br>Once Upon & Child | \$QFT<br>2,450<br>3,465<br>1,400<br>8,648<br>1,400<br>1,050<br>7937             |
|----------------------------------------------------------------------------------------------------------------------------------|---------------------------------------------------------------------------------|
| Once Upon A Child                                                                                                                | 7,937                                                                           |
|                                                                                                                                  | Cowboy Chicken<br>Massage Envy<br>Lush Nails<br>Champion BBQ Supply<br>Momocha! |