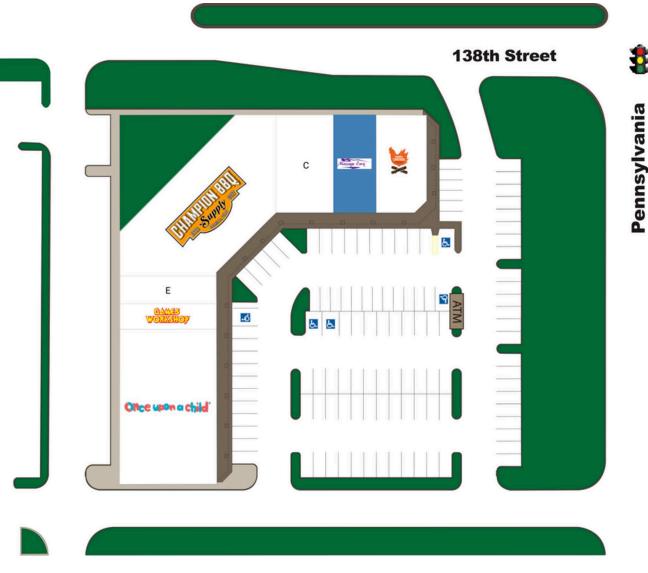

# **QUAIL SPRINGS VILLAGE** 13801 N. PENNSYLVANIA AVENUE, OKLAHOMA CITY, OK

TENANT SQFT 2,450 3,465 1,400 8,648 Cowboy Chicken Massage Envy Lush Nails Champion BBQ Supply Momocha! Games Workshop 1,400 1,050 G-H Once Upon A Child 7,937

Potential Availability

**LEASING CONTACT** 

**ELISE LOPEZ** 

1008 E. Hefner Road, Okahoma City, Oklahoma 73131 | 405-486-7620 | elise.lopez@jahco.net