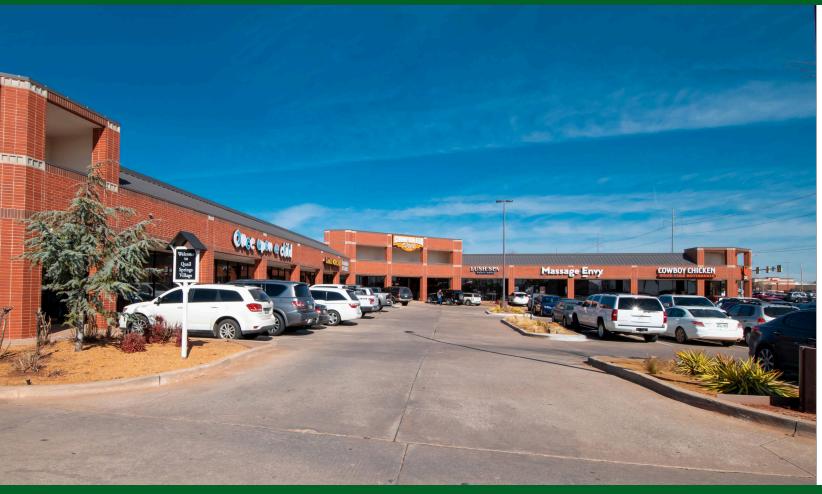

## **PROPERTY OVERVIEW**

The property is located adjacent to the Kilpatrick Turnpike at the NWC of N. Pennsylvania Avenue and Memorial Road on the east side of Quail Springs Mall (1.1 million s.f.)

Tenants include: Once Upon A Child, Cowboy Chicken, Massage Envy & Others