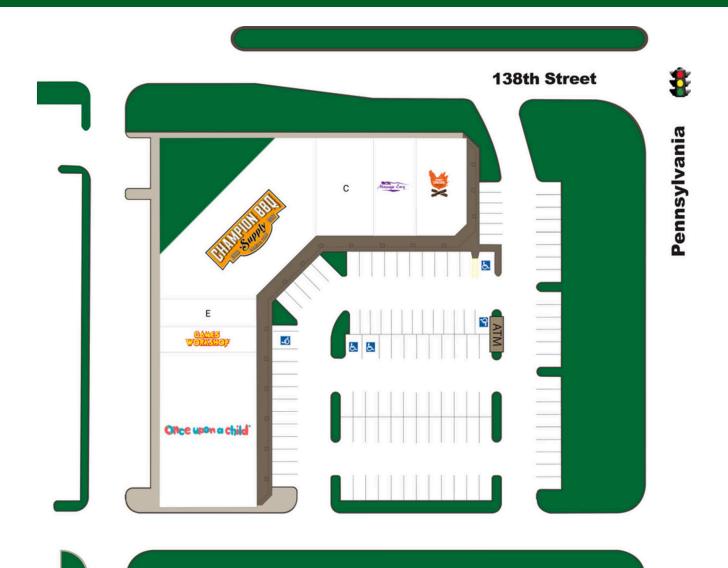

The property has multiple access points and signalized ingress/egress off Pennsylvania and 138th St.

The Quail Springs corridor is equidistant between the two strongest retail sub-markets of N. Oklahoma City and Edmond

## TENANT ABCDEF C

|     | TENANT              | SQFT  |
|-----|---------------------|-------|
| А   | Cowboy Chicken      | 2,450 |
| В   | Massage Envy        | 3,465 |
|     | Lush Nails          | 1,400 |
| D   | Champion BBQ Supply | 8,648 |
| E   | Momocha!            | 1,400 |
| F   | Games Workshop      | 1,050 |
| G-H | Once Upon A Child   | 7,937 |
|     |                     |       |