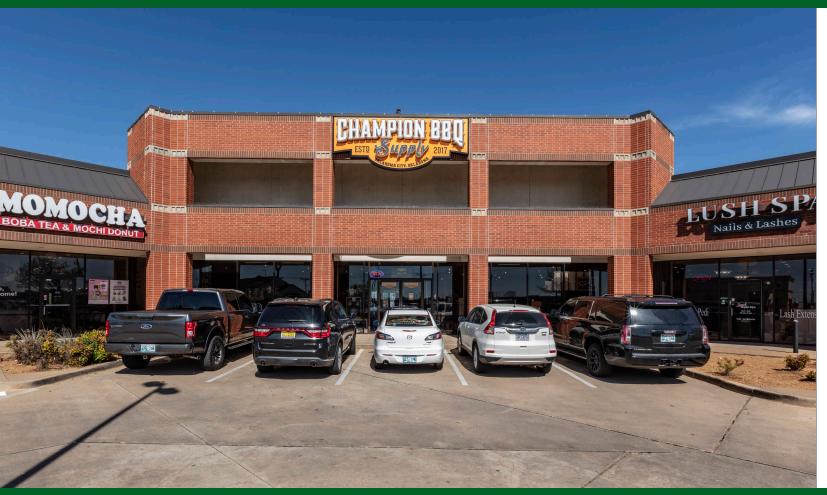

## PROPERTY OVERVIEW

The property is located adjacent to the Kilpatrick Turnpike at the NWC of N. Pennsylvania Avenue and Memorial Road on the east side of Quail Springs Mall (11 million s.f.)

Tenants include: Champion BBQ, Once Upon A Child, Cowboy Chicken, Massage Envy & Others The Quail Springs corridor is the strongest retail sub-market in the Oklahoma City MSA. This area has over 4 million square feet of retail including Lifetime Fitness, Dicks House of Sports, Super Target, Best Buy, Hobby Lobby, Costco, Sam's, Top Golf, Walmart, Ross, Old Navy, TJ Maxx, Barnes & Noble, Carvana and many others

## TENANT ABCDEF C

|     | TENANT              | SQFT  |
|-----|---------------------|-------|
| А   | Cowboy Chicken      | 2,450 |
| В   | Massage Envy        | 3,465 |
|     | Lush Nails          | 1,400 |
| D   | Champion BBQ Supply | 8,648 |
| E   | Momocha!            | 1,400 |
| F   | Games Workshop      | 1,050 |
| G-H | Once Upon A Child   | 7,937 |
|     |                     |       |