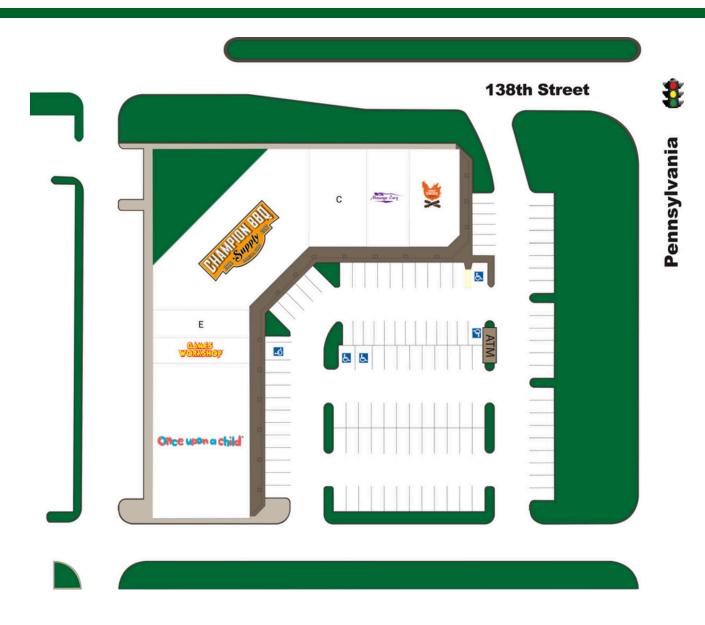

#### **PROPERTY OVERVIEW**

The property is located adjacent to the Kilpatrick Turnpike at the NWC of N. Pennsylvania Avenue and Memorial Road on the east side of Quail Springs Mall (1.1 million s.f.)

Tenants include: Once Upon A Child, Cowboy Chicken, Massage Envy & Others

The property has multiple access points and signalized ingress/egress off Pennsylvania and 138th St.

The Quail Springs corridor is equidistant between the two strongest retail sub-markets of N. Oklahoma City and Edmond

#### TRAFFIC COUNTS

| JOHN KILPATRICK TPKE | 60,717 |
|----------------------|--------|
| N. PENNSYLVANIA AVE  | 29,130 |
| W. MEMORIAL RD       | 23,118 |

GLA: 26,350 SF WEB LINK: jahrealty.propertycapsule.com/quailspringsvillage