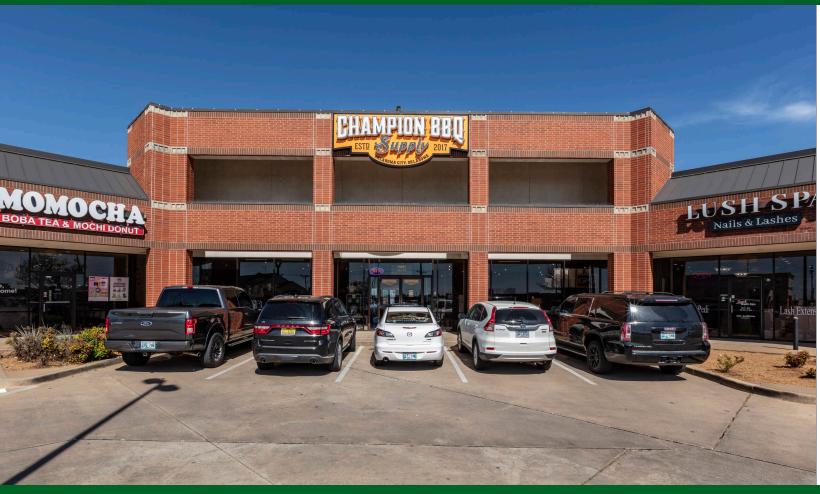

#### **PROPERTY OVERVIEW**

The property is located adjacent to the Kilpatrick Turnpike at the NWC of N. Pennsylvania Avenue and Memorial Road on the east side of Quail Springs Mall (1.1 million s.f.)

Tenants include: Once Upon A Child, Cowboy Chicken, Massage Envy & Others

The Quail Springs corridor is the strongest retail sub-market in the Oklahoma City MSA. This area has over 4 million square feet of retail including Lifetime Fitness, Dicks Sporting Goods, Super Target, Best Buy, Hobby Lobby, Costco, Sam's, Top Golf, Walmart, Ross, Old Navy, TJ Maxx, Barnes & Noble, Carvana and many others