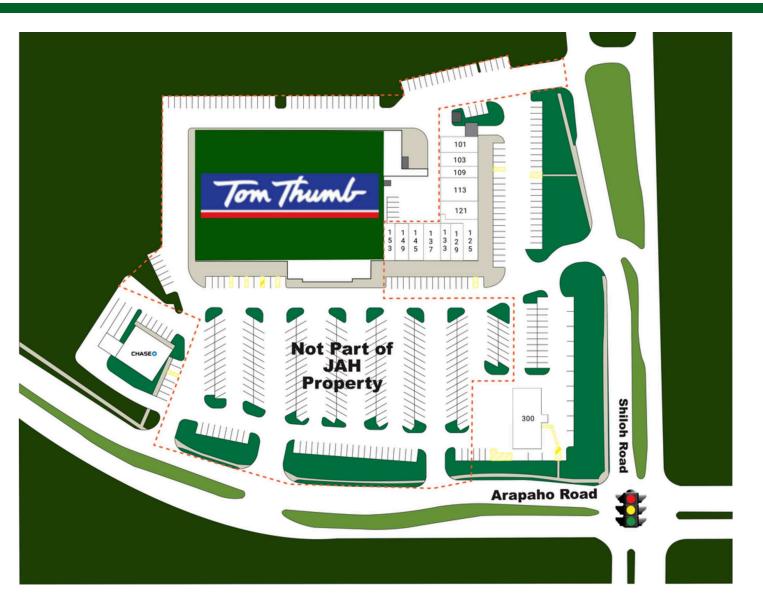

# SHILOH SQUARE 2645 ARAPAHO ROAD, GARLAND, TX

|     | TENANT               | SQF   |
|-----|----------------------|-------|
|     | Tom Thumb            |       |
| 101 | Perrys Fine Dry Cl   | 1,500 |
| 103 | Dr. Andy Philachack  | 1,500 |
| 109 | Patella Barber Shop  | 900   |
| 113 | Dr. Scott Dooley DDS | 2,295 |
| 121 | Calvert Hearing Care | 1,579 |
| 125 | Feng Cha Teahouse    | 1,500 |
| 129 | State Farm           | 1,200 |
| 133 | Perfect Fit Tailor   | 1,064 |
| 137 | T Mobile             | 1,500 |
| 145 | Jackson Hewitt Tax   | 1,200 |
| 149 | Castello's Pizza     |       |
| 153 | Nail Star            | 1,400 |
| 200 | Chase Bank           | 4,000 |
| 300 | Tom Thumb            | 3,000 |
|     |                      |       |