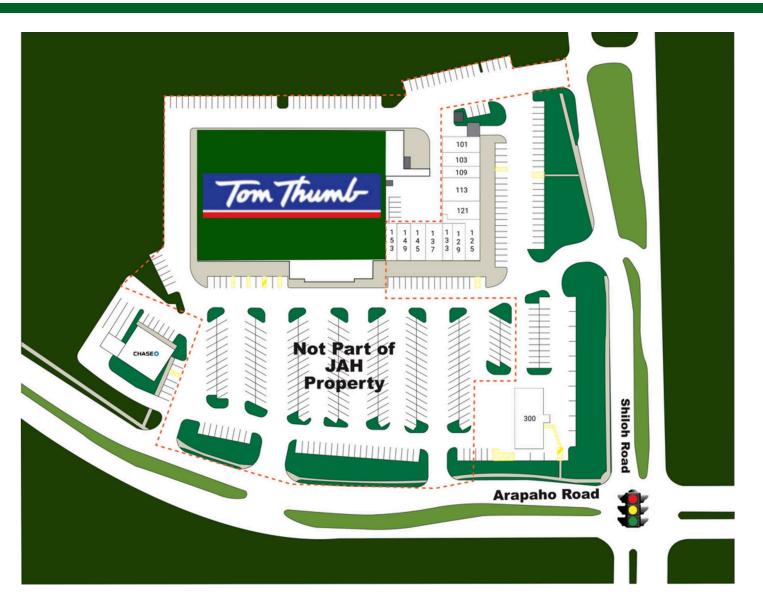

# SHILOH SQUARE 2645 ARAPAHO ROAD, GARLAND, TX

|     | TENANT               | SQF   |
|-----|----------------------|-------|
|     | Tom Thumb            |       |
| 101 | Perrys Fine Dry Cl   | 1,500 |
| 103 | Dr. Andy Philachack  | 1,500 |
| 109 | Patella Barber Shop  | 900   |
| 113 | Dr. Scott Dooley DDS | 2,295 |
| 121 | Calvert Hearing Care | 1,579 |
| 125 | Feng Cha Teahouse    | 1,500 |
| 129 | State Farm           | 1,200 |
| 133 | Perfect Fit Tailor   | 1,064 |
| 137 | T Mobile             | 1,500 |
| 145 | Jackson Hewitt Tax   | 1,200 |
| 149 | Castello's Pizza     |       |
| 153 | Nail Star            | 1,400 |
| 200 | Chase Bank           | 4,000 |
| 300 | Tom Thumb            | 3,000 |
|     |                      |       |