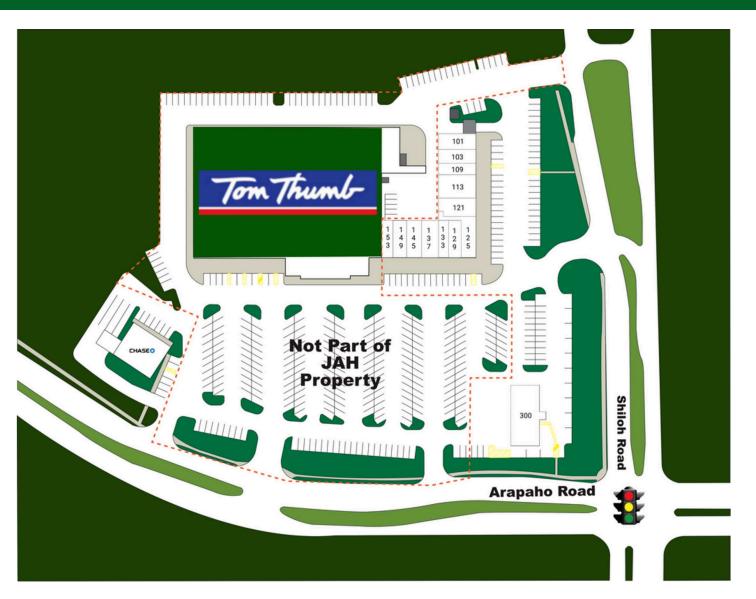

# SHILOH SQUARE 2645 ARAPAHO ROAD, GARLAND, TX

| SQF   |
|-------|
|       |
|       |
| 1,500 |
| 1,500 |
| 900   |
| 2,295 |
| 1,579 |
| 1,500 |
| 1,200 |
| 1,064 |
| 1,500 |
| 1,200 |
|       |
| 1,400 |
| 4,000 |
| 3,000 |
|       |