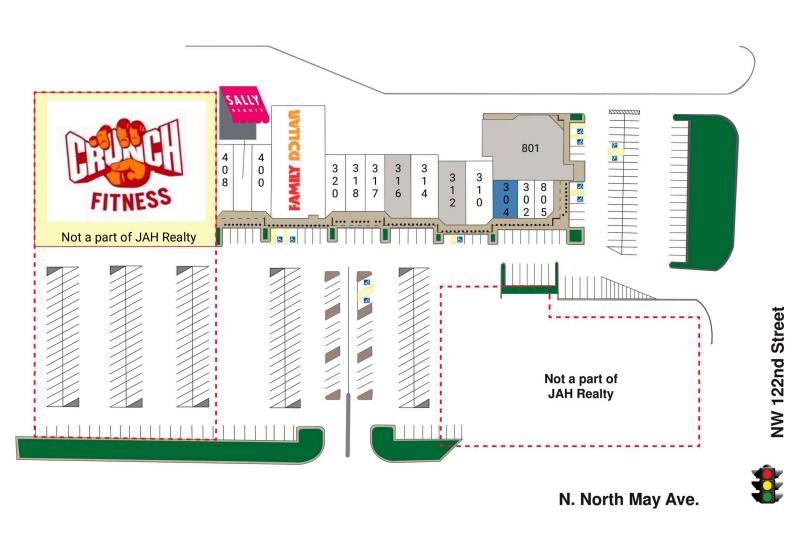

# **SPRING CREEK NORTH**

12408 N MAY AVE, OKLAHOMA CITY, OK

|     | TENANT               | SQF   |
|-----|----------------------|-------|
| 302 | Groomed & Co.        | 930   |
| 304 | Farmer's Insurance   | 1,315 |
| 310 | Salon Service Group  | 2,515 |
| 312 | Available            | 2,490 |
| 314 | Tez Wingz            | 2,460 |
| 316 | Available            | 1,850 |
| 317 | Mobility City        | 1,958 |
| 318 | Fancy Nails          | 1,555 |
| 320 | 806 Salon            | 1,994 |
| 322 | Family Dollar        | 8,640 |
| 400 | China House          | 2,069 |
| 404 | Sally Beauty Supply  | 2,325 |
| 408 | Alterations by Sarah | 1,240 |
| 801 | Available            | 6,850 |
| 805 | Stars and Stripes    | 1,100 |
|     |                      |       |