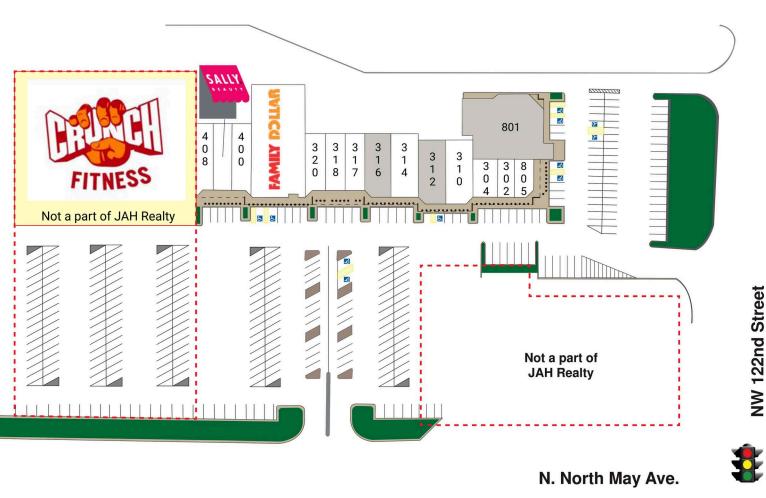

## **SPRING CREEK NORTH**

12408 N MAY AVE, OKLAHOMA CITY, OK

TENANT SQFT 930 302 Groomed & Co. 1,315 2,515 304 Lowe Chiropractic 310 Salon Service Group **Available** 2,490 2,460 314 Tez Wingz 1,850 Available Mobility City 1,958 1,555 Fancy Nails 320 806 Śalon 1,994 8,640 322 Family Dollar 2,069 400 China House Sally Beauty Supply 2,325 408 Alterations by Sarah 1,240 801 Available 6,850 805 Stars and Stripes ... 1,100

Availability

**LEASING CONTACT** 

**ELISE LOPEZ** 

1008 E. Hefner Road, Okahoma City, Oklahoma 73131 | 405-486-7620 | elise.lopez@jahco.net