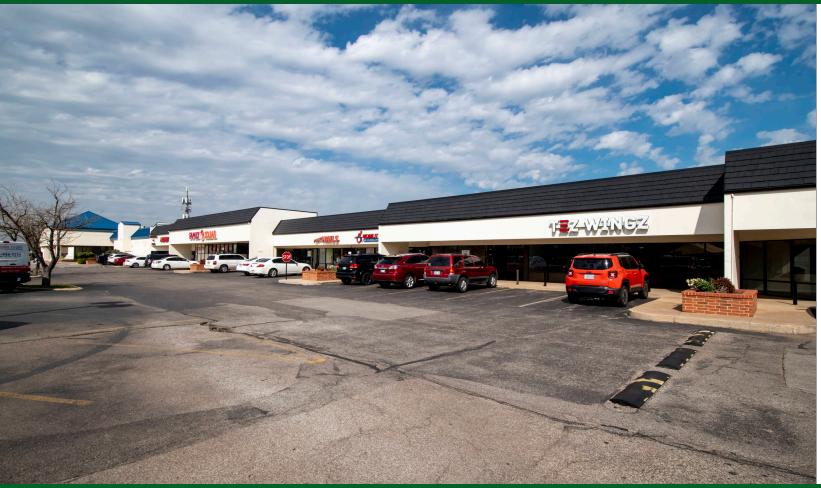

## **PROPERTY OVERVIEW**

Located at the NEC of N. May Ave and NW 122nd Street.

Tenants include Family Dollar, Sally Beauty, Salon Services, Tez Wingz and more

Location is adjacent to the prestigious Quail Creek neighborhood of N. Oklahoma City

Situated one mile south of the Quail Springs Mall corridor widely recognized at the strongest retail market in the Oklahoma City MSA

Traffic counts in excess of 40,000 vpd Adjacent to the Shoppes at Northpark which is anchored by BC Clark Jewelers, Norwalk and Shogun with a number of local unique boutiques, service providers and restaurants