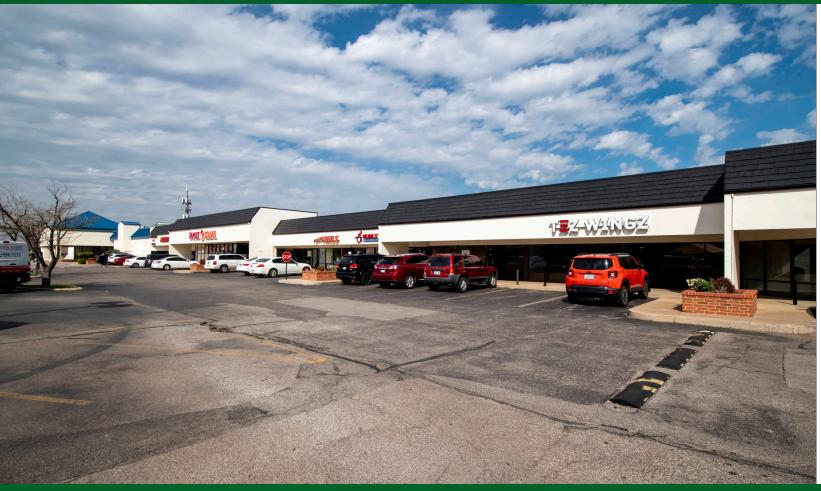

## **PROPERTY OVERVIEW**

Located at the NEC of N. May Ave and NW 122nd Street.

Tenants include Family Dollar, Sally Beauty, Salon Services, Tez Wingz and more

Location is adjacent to the prestigious Quail Creek neighborhood of N. Oklahoma City

Situated one mile south of the Quail Springs Mall corridor widely recognized at the strongest retail market in the Oklahoma City MSA

Traffic counts in excess of 40,000 vpd Adjacent to the Shoppes at Northpark which is anchored by BC Clark Jewelers, Norwalk and Shogun with a number of local unique boutiques, service providers and restaurants