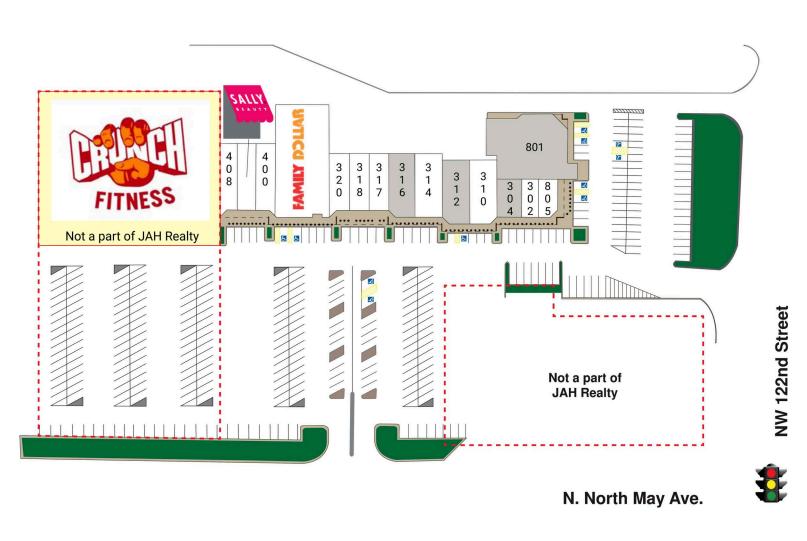

# **SPRING CREEK NORTH**

12408 N MAY AVE, OKLAHOMA CITY, OK

|     | TENANT               | SQF   |
|-----|----------------------|-------|
| 302 | Groomed & Co.        | 930   |
| 304 | Available            | 1,315 |
| 310 | Salon Service Group  | 2,515 |
| 312 | Available            | 2,490 |
| 314 | Tez Wingz            | 2,460 |
| 316 | Available            | 1,850 |
| 317 | Mobility City        | 1,958 |
| 318 | Fancy Nails          | 1,555 |
| 320 | 806 Salon            | 1,994 |
| 322 | Family Dollar        | 8,640 |
| 400 | China House          | 2,069 |
| 404 | Sally Beauty Supply  | 2,32  |
| 408 | Alterations by Sarah | 1,240 |
| 801 | Available            | 6,850 |
| 805 | Stars and Stripes    | 1,100 |
|     |                      |       |

Availability Potential Availability LEASING CONTACT

**ELISE LOPEZ** 

1008 E. Hefner Road, Okahoma City, Oklahoma 73131 | 405-486-7620 | elise.lopez@jahco.net