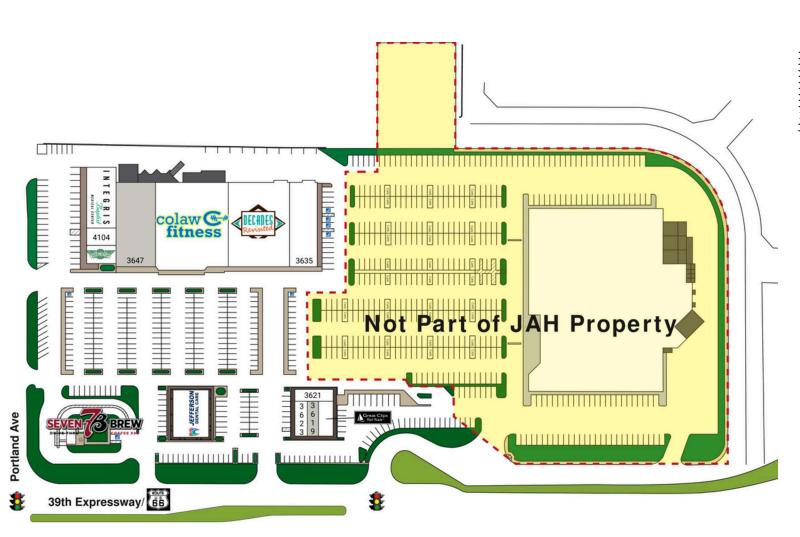

# **PROPERTY OVERVIEW**

Property is located at the NEC of NW 39th Street (SH 66) and Portland Avenue Property is anchored by a 20,000 s.f. Colaw Fitness, Jefferson Dental, 7 Brew Coffee, Wing Stop, Great Clips and others. "Shadow Anchored" by a new Winco Foods (84,000 s.f.)

# PORTLAND PLAZA

3601 NW 39TH STREET, OKLAHOMA CITY, OK

TENANT SQFT 1,550 3617 Great Clips 1,202 3619 Available 1,347 3621 Peak Nutrition 3623 Onin Staffing 1,426 Jefferson Dental 5,525 7,500 3635 Kid's Choice Thera... **Decades Revisited** 16,148 21,583 3645 Colaw Fitness 3647 Available 8,417 3655 7 Brew 4100 Wing Stop 1,771 2,024 4,806 4104 Tikka Craze 4120 Integris Baptist M...