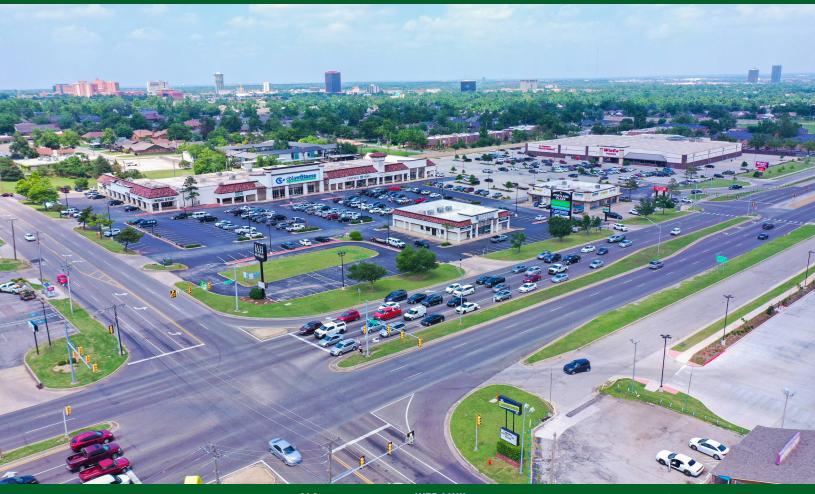

# **PROPERTY OVERVIEW**

Property is located at the NEC of NW 39th Street (SH 66) and Portland Avenue Property is anchored by a 20,000 s.f. Colaw Fitness, Jefferson Dental, 7 Brew Coffee, Wing Stop, Great Clips and others. "Shadow Anchored" by a new Winco Foods (84,000 s.f.)

Location is one of the most densely populated areas in the OKC MSA with 250,000 people within a 5 mile radius

New pad site on the hard corner available for re-development

Location at the nexus of SH 66, I-44 and Lake Hefner Parkway/SH 74 (over 100,000 vpd)

# TRAFFIC COUNTS

| N. PORTLAND AVE | 13,100 |
|-----------------|--------|
| NW 39TH ST      | 42,508 |

**GLA**: 76,299 SF WEB LINK: jahrealty.propertycapsule.com/portlandplaza