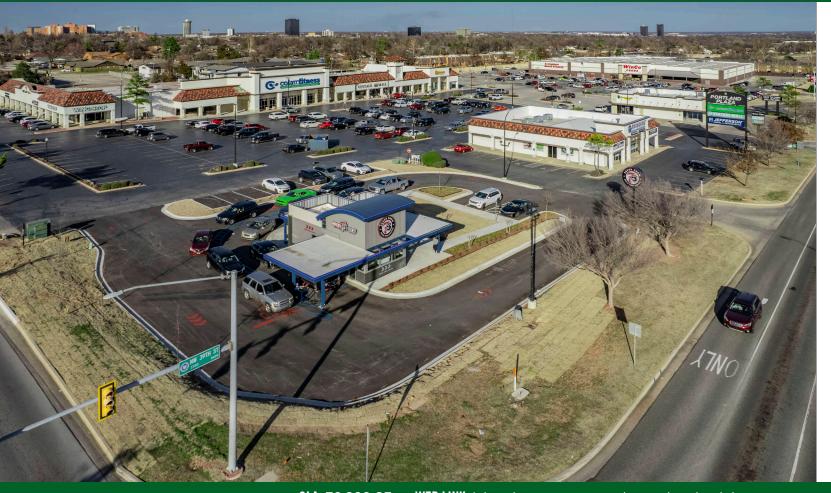

### **PROPERTY OVERVIEW**

Property is located at the NEC of NW 39th Street (SH 66) and Portland Avenue Property is anchored by a 20,000 s.f. Colaw Fitness with co-tenants including 7 Brew Coffee, Wing Stop, Great Clips and others. "Shadow Anchored" by a new Winco Foods (84,000 s.f.) Location is one of the most densely populated areas in the OKC MSA with 250,000 people within a 5 mile radius Location at the nexus of SH 66, I-44 and Lake Hefner Parkway/SH 74 (over 100,000 vpd) Within 10 minutes of 85% of entire MSA population

#### **TRAFFIC COUNTS**

| N. PORTLAND AVE | 13,100 |
|-----------------|--------|
| NW 39TH ST      | 42,508 |

**GLA**: 76,299 SF **WEB LINK**: jahrealty.propertycapsule.com/portlandplaza