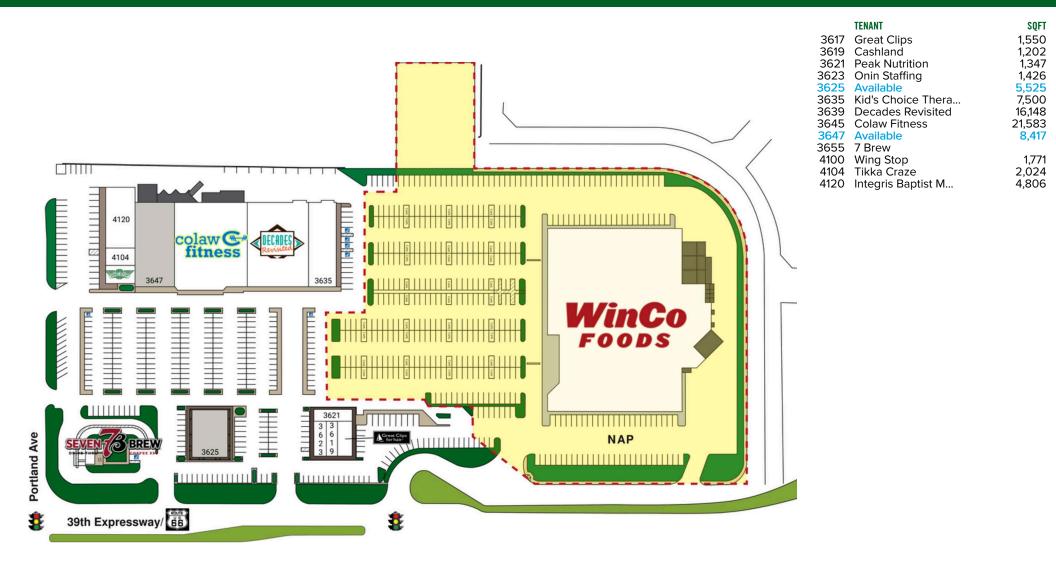

### **PROPERTY OVERVIEW**

Property is located at the NEC of NW 39th Street (SH 66) and Portland Avenue Property is anchored by a 20,000 s.f. Colaw Fitness with co-tenants including 7 Brew Coffee, Wing Stop, Great Clips and others. "Shadow Anchored" by a new Winco Foods (84,000 s.f.) Location is one of the most densely populated areas in the OKC MSA with 250,000 people within a 5 mile radius Location at the nexus of SH 66, I-44 and Lake Hefner Parkway/SH 74 (over 100,000 vpd) Within 10 minutes of 85% of entire MSA population

#### ELISE LOPEZ

1008 E. Hefner Road Okahoma City, Oklahoma 73131 P 405-486-7620 | C 520-250-8881 elise.lopez@jahco.net

Availability

LEASING CONTACT