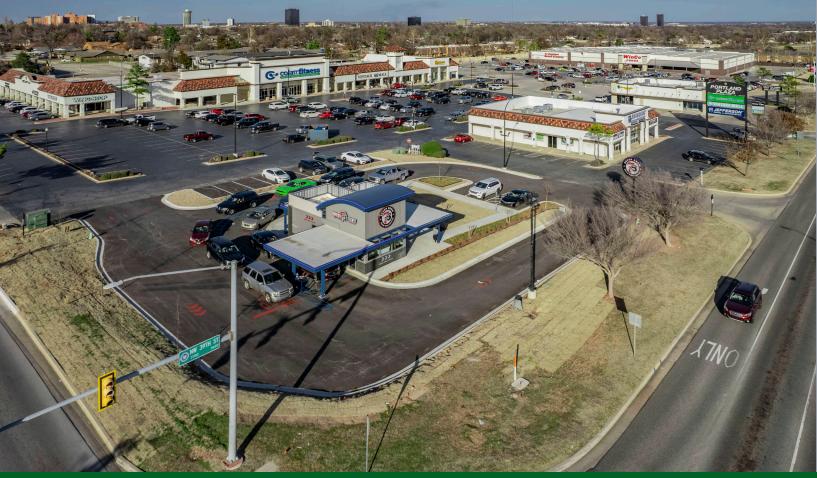

# **PORTLAND PLAZA** 3601 NW 39TH STREET, OKLAHOMA CITY, OK

## **PROPERTY OVERVIEW**

Property is located at the NEC of NW 39th Street (SH 66) and Portland Avenue Property is anchored by a 20,000 s.f. Colaw Fitness, Jefferson Dental, 7 Brew Coffee, Wing Stop, Great Clips and others. "Shadow Anchored" by a new Winco Foods (84,000 s.f.)

Location is one of the most densely populated areas in the OKC MSA with 250,000 people within a 5 mile radius

New pad site on the hard corner available for re-development

Location at the nexus of SH 66, I-44 and Lake Hefner Parkway/SH 74 (over 100,000 vpd)