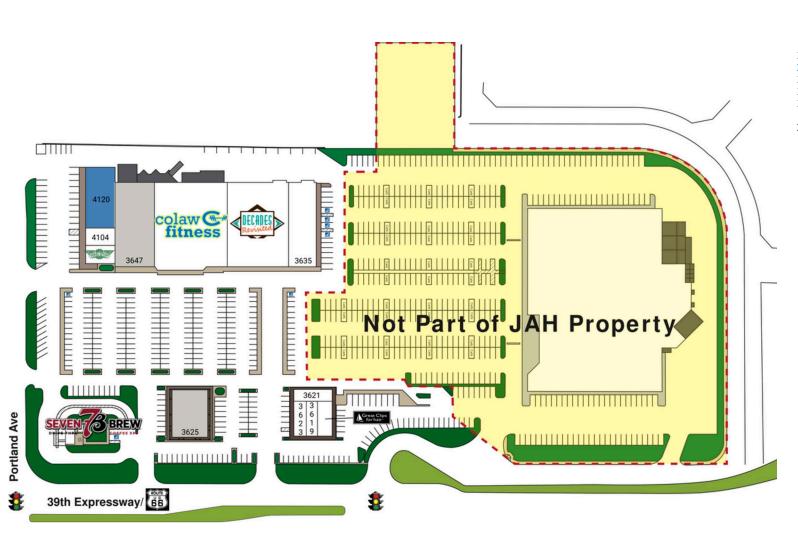

# **PORTLAND PLAZA** 3601 NW 39TH STREET, OKLAHOMA CITY, OK

|      | TENANT             | SQFT   |
|------|--------------------|--------|
| 3617 | Great Clips        | 1,550  |
| 3619 | Cashland           | 1,202  |
| 3621 | Peak Nutrition     | 1,347  |
| 3623 | Onin Staffing      | 1,426  |
| 3625 | Available          | 5,525  |
| 3635 | Kid's Choice Thera | 7,500  |
| 3639 | Decades Revisited  | 16,148 |
| 3645 | Colaw Fitness      | 21,583 |
| 3647 | Available          | 8,417  |
| 3655 | 7 Brew             |        |
| 4100 | Wing Stop          | 1,771  |
| 4104 | Tikka Craze        | 2,024  |
| 4120 | Integris Baptist M | 4,806  |

Availability Potential Availability **LEASING CONTACT** 

**ELISE LOPEZ** 

1008 E. Hefner Road, Okahoma City, Oklahoma 73131 | 405-486-7620 | elise.lopez@jahco.net