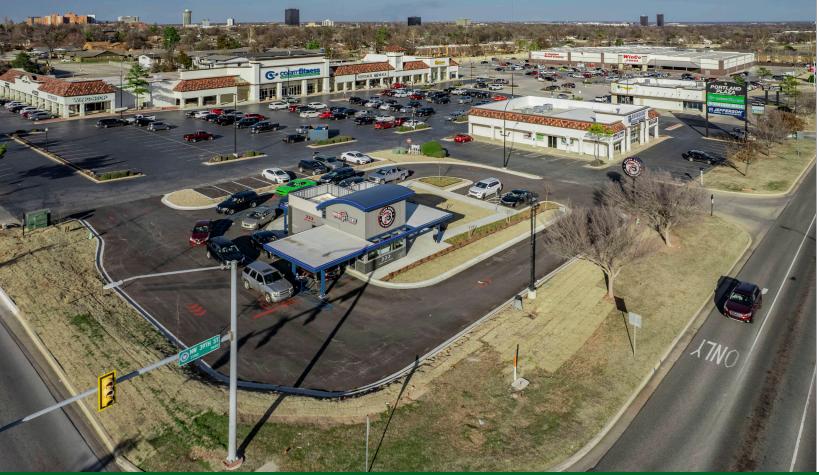

# PORTLAND PLAZA

3601 NW 39TH STREET, OKLAHOMA CITY, OK

# **PROPERTY OVERVIEW**

Property is located at the NEC of NW 39th Street (SH 66) and Portland Avenue

Property is anchored by a 20,000 s.f. Colaw Fitness, 7 Brew Coffee, Wing Stop, Great Clips and others. "Shadow Anchored" by a new Winco Foods (84,000 s.f.)

Location is one of the most densely populated areas in the OKC MSA with 250,000 people within a 5 mile radius Location at the nexus of SH 66, I-44 and Lake Hefner Parkway/SH 74 (over 100,000 vpd)

Within 10 minutes of 85% of entire MSA population