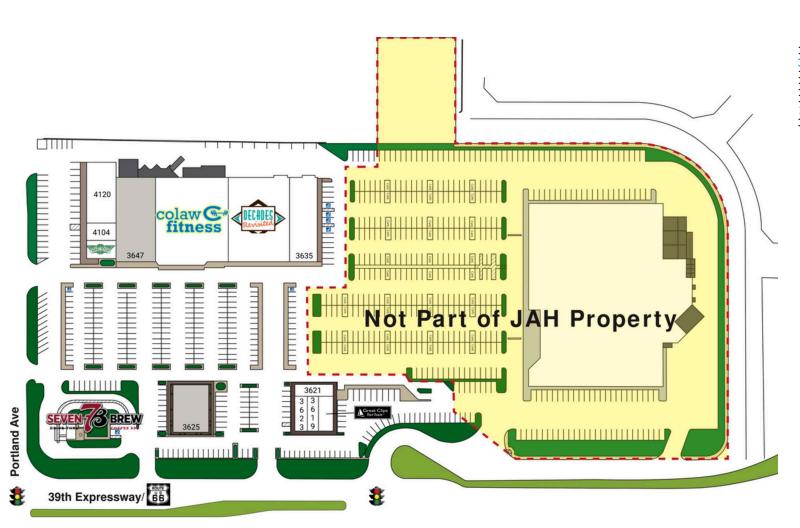

# **PORTLAND PLAZA** 3601 NW 39TH STREET, OKLAHOMA CITY, OK

|      | TENANT             | SQFT   |
|------|--------------------|--------|
| 3617 | Great Clips        | 1,550  |
| 3619 | Cashland           | 1,202  |
| 3621 | Peak Nutrition     | 1,347  |
| 3623 | Onin Staffing      | 1,426  |
| 3625 | Available          | 5,525  |
| 3635 | Kid's Choice Thera | 7,500  |
| 3639 | Decades Revisited  | 16,148 |
| 3645 | Colaw Fitness      | 21,583 |
| 3647 | Available          | 8,417  |
| 3655 | 7 Brew             |        |
| 4100 | Wing Stop          | 1,771  |
| 4104 | Tikka Craze        | 2,024  |
| 4120 | Integris Baptist M | 4,806  |
|      |                    |        |